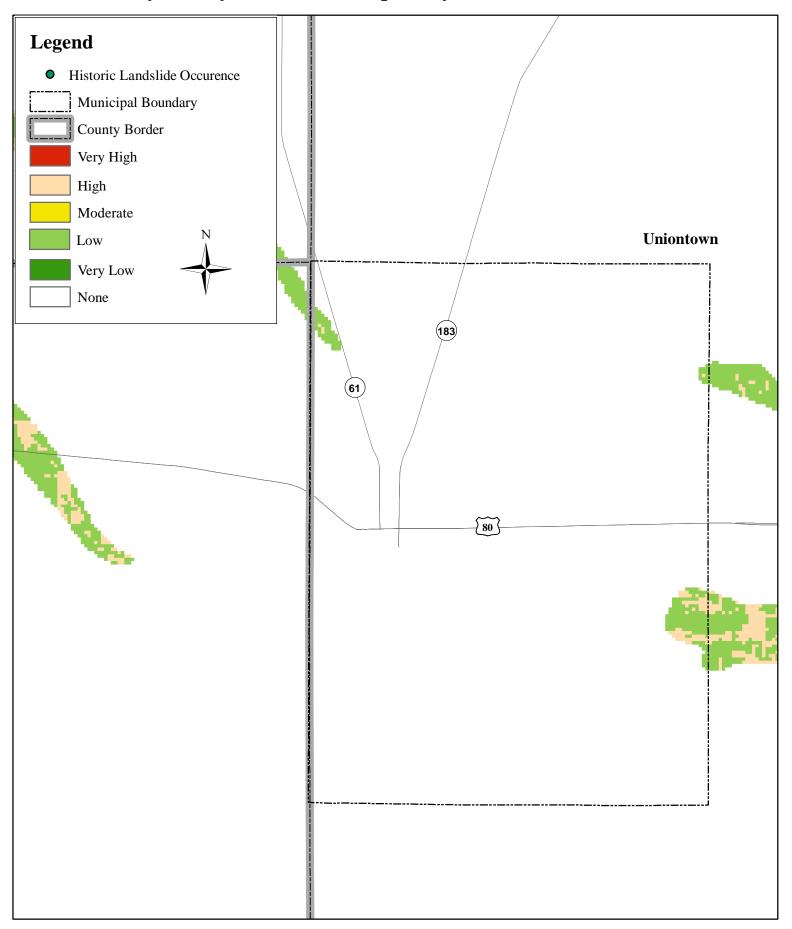

Pickens County Landslide Susceptibility and Historical Occurrence

**Bibb County Landslide Susceptibility and Historical Occurrence** 

Wilcox County Landslide Susceptibility and Historical Occurrence

Wilcox County Landslide Susceptibility and Historical Occurrence

Wilcox County Landslide Susceptibility and Historical Occurrence

Wilcox County Landslide Susceptibility and Historical Occurrence