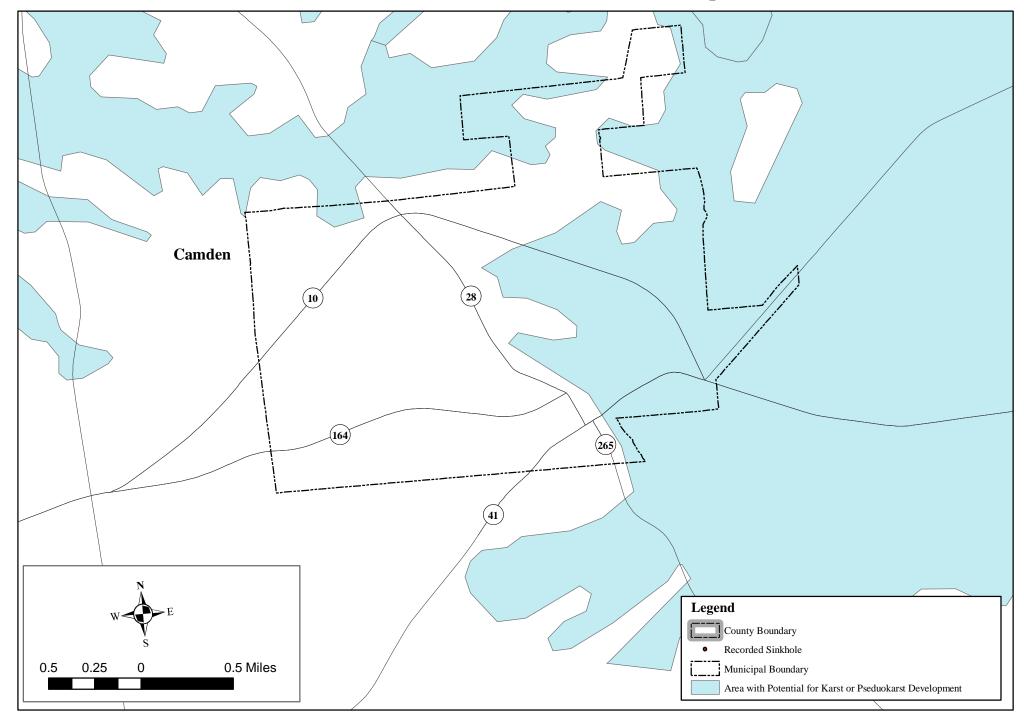

## Appendix E

Land Subsidence Maps by Jurisdiction

\*Only jurisdictions with areas of potential development and/or past occurrences have jurisdiction maps\*