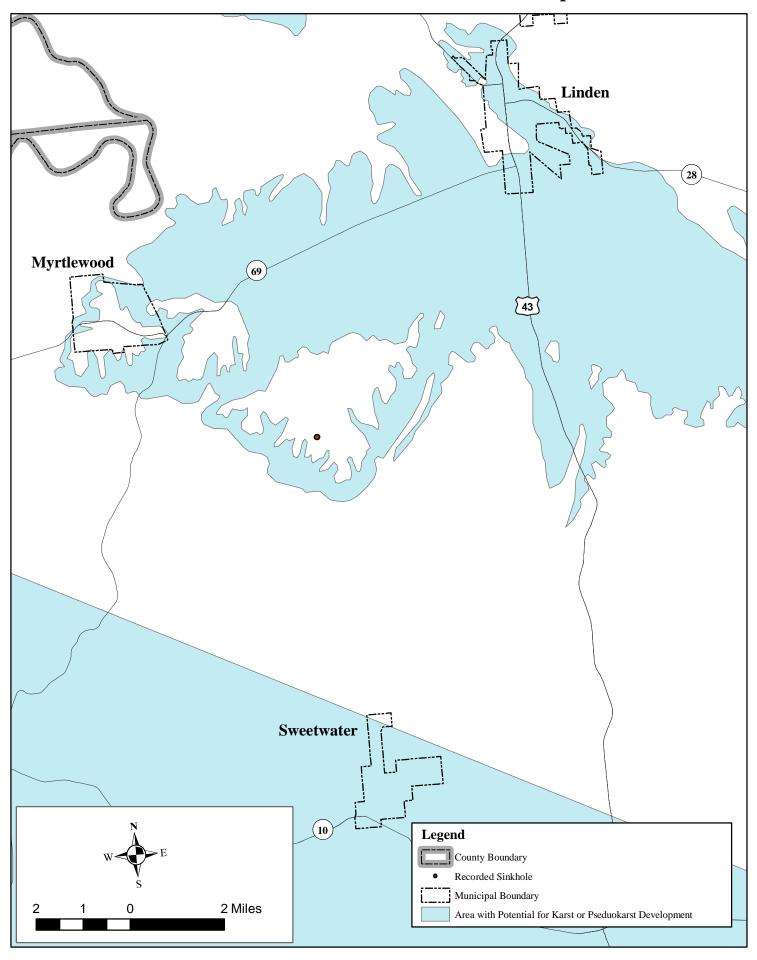

# Bibb County Areas Underlain By Soluble Rocks with Potential for Karst or Pseudokarst Development