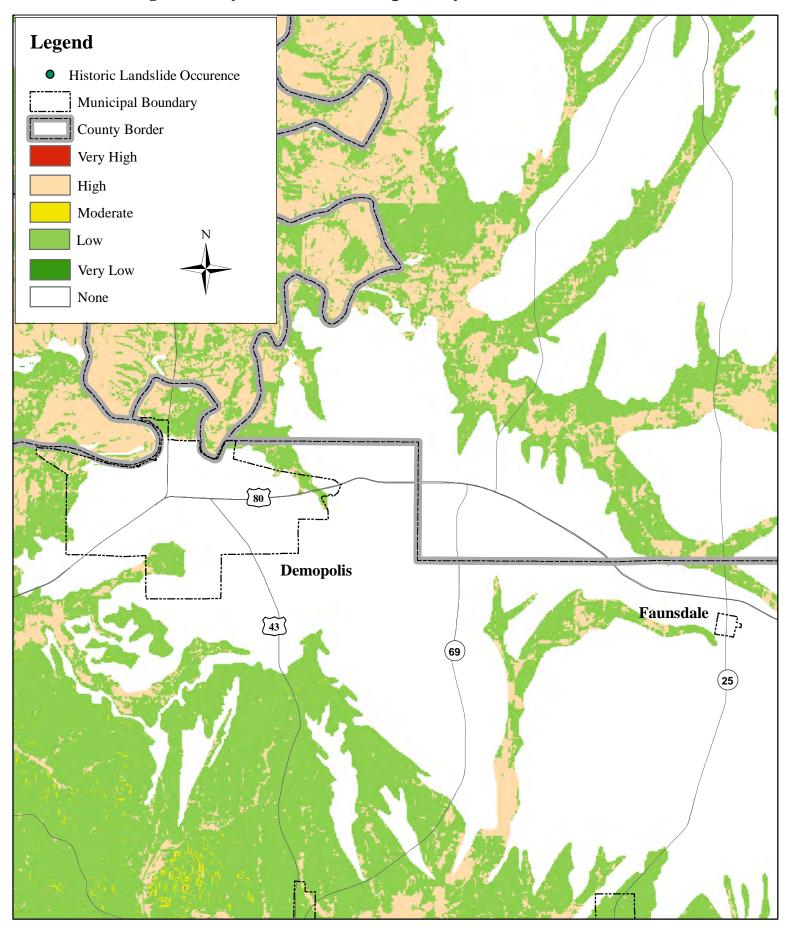

Pickens County Landslide Susceptibility and Historical Occurrence

**Bibb County Landslide Susceptibility and Historical Occurrence** 

Wilcox County Landslide Susceptibility and Historical Occurrence

Wilcox County Landslide Susceptibility and Historical Occurrence