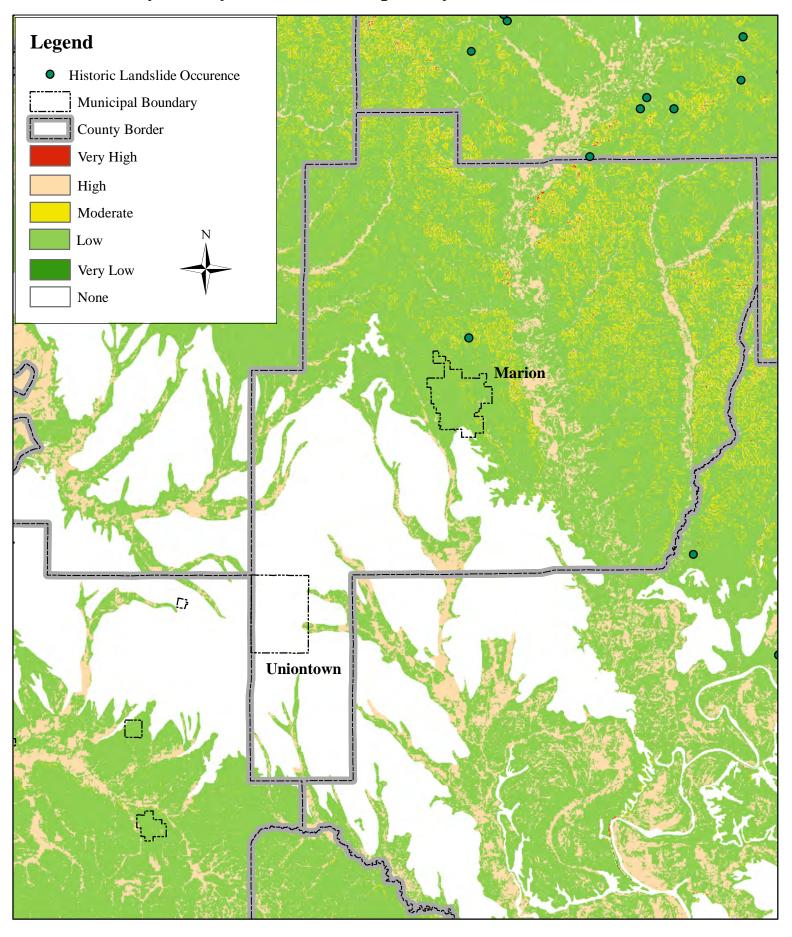

Pickens County Landslide Susceptibility and Historical Occurrence

**Bibb County Landslide Susceptibility and Historical Occurrence** 

Wilcox County Landslide Susceptibility and Historical Occurrence

Wilcox County Landslide Susceptibility and Historical Occurrence

Wilcox County Landslide Susceptibility and Historical Occurrence

Wilcox County Landslide Susceptibility and Historical Occurrence