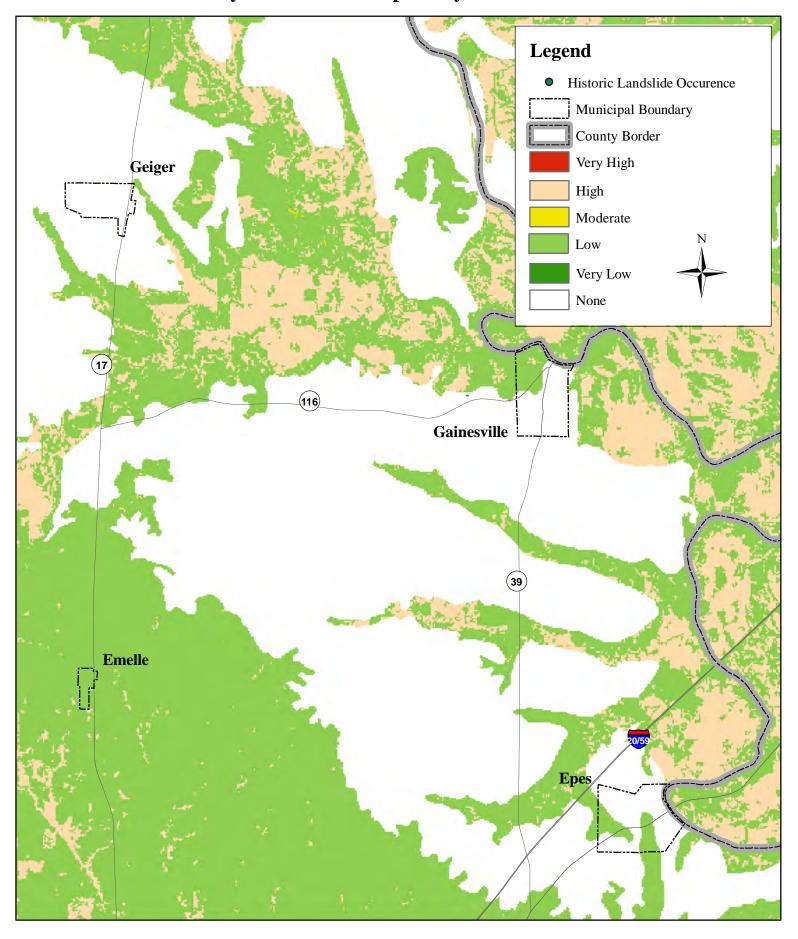

Pickens County Landslide Susceptibility and Historical Occurrence

**Bibb County Landslide Susceptibility and Historical Occurrence** 

Wilcox County Landslide Susceptibility and Historical Occurrence

Wilcox County Landslide Susceptibility and Historical Occurrence