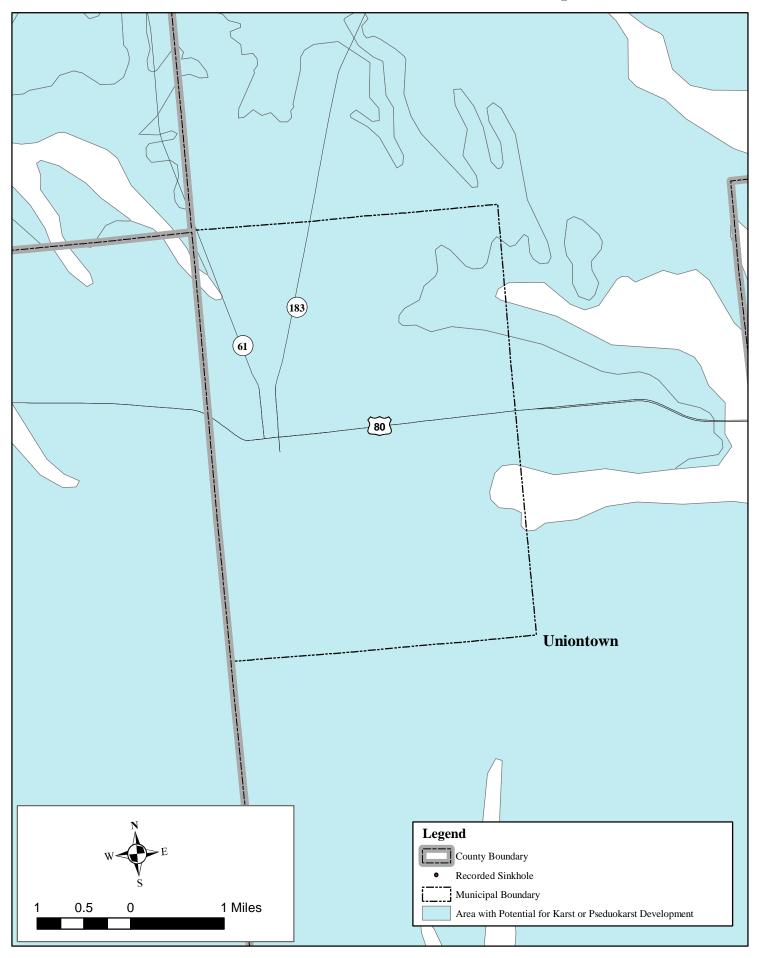

## Appendix E

Land Subsidence Maps by Jurisdiction

\*Only jurisdictions with areas of potential development and/or past occurrences have jurisdiction maps\*

# Bibb County Areas Underlain By Soluble Rocks with Potential for Karst or Pseudokarst Development