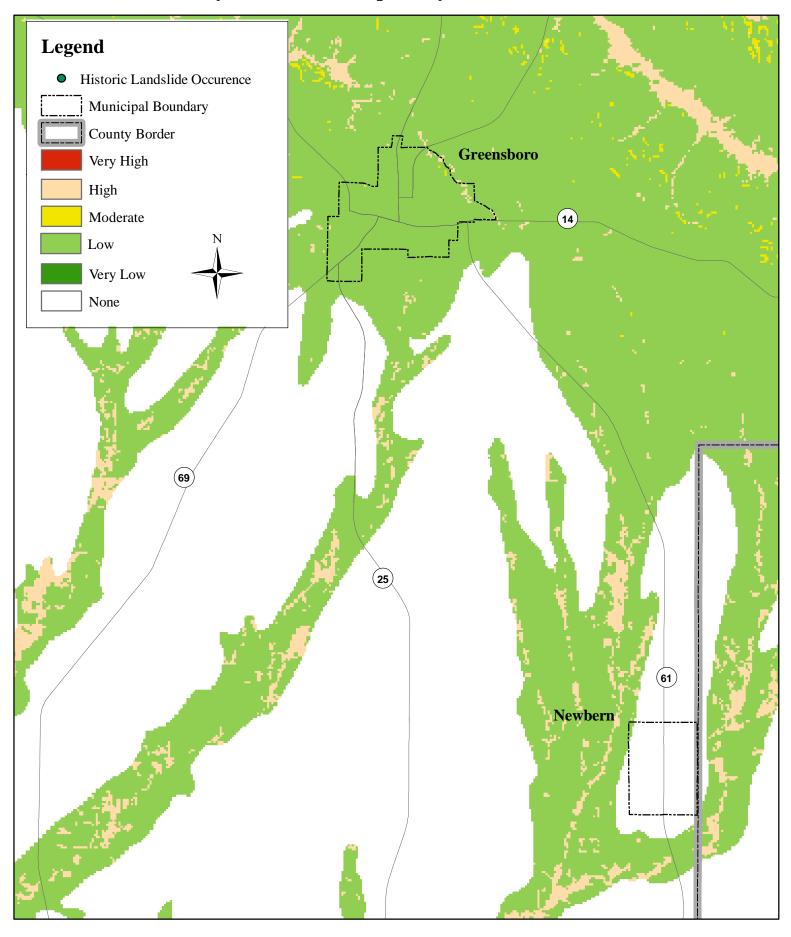

Hale County Landslide Susceptibility and Historical Occurrence

Hale County Landslide Susceptibility and Historical Occurrence

Hale County Landslide Susceptibility and Historical Occurrence

Pickens County Landslide Susceptibility and Historical Occurrence