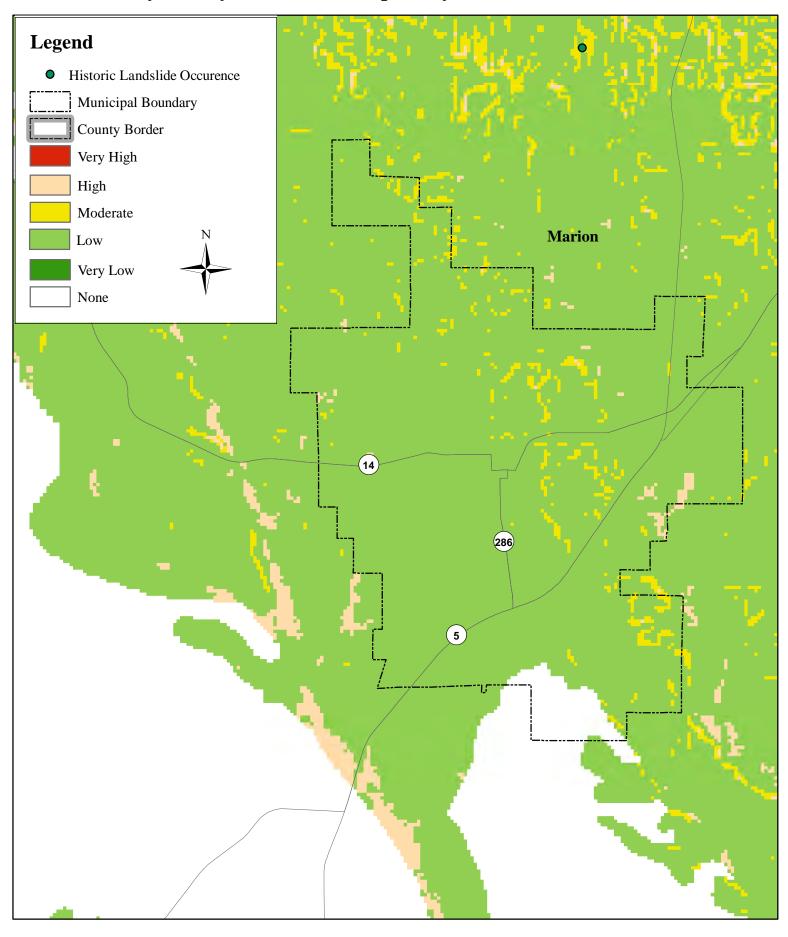

Pickens County Landslide Susceptibility and Historical Occurrence

**Bibb County Landslide Susceptibility and Historical Occurrence** 

Wilcox County Landslide Susceptibility and Historical Occurrence

Wilcox County Landslide Susceptibility and Historical Occurrence

Wilcox County Landslide Susceptibility and Historical Occurrence

Wilcox County Landslide Susceptibility and Historical Occurrence