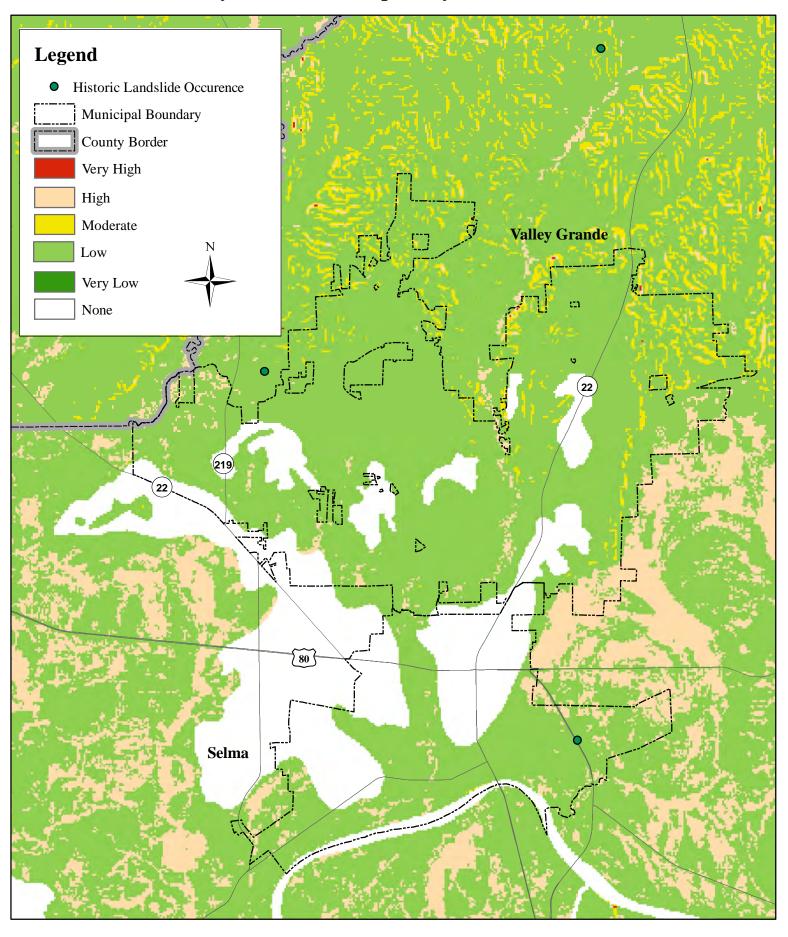

Hale County Landslide Susceptibility and Historical Occurrence

Hale County Landslide Susceptibility and Historical Occurrence

Hale County Landslide Susceptibility and Historical Occurrence

Pickens County Landslide Susceptibility and Historical Occurrence