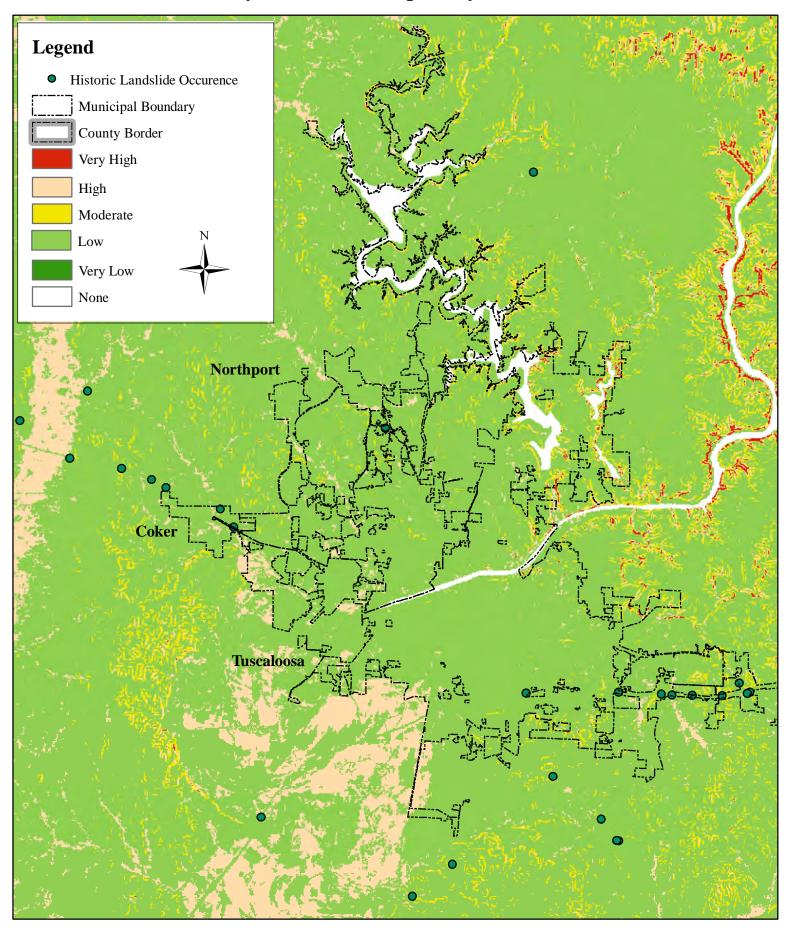

Pickens County Landslide Susceptibility and Historical Occurrence

**Bibb County Landslide Susceptibility and Historical Occurrence** 

Wilcox County Landslide Susceptibility and Historical Occurrence

Wilcox County Landslide Susceptibility and Historical Occurrence