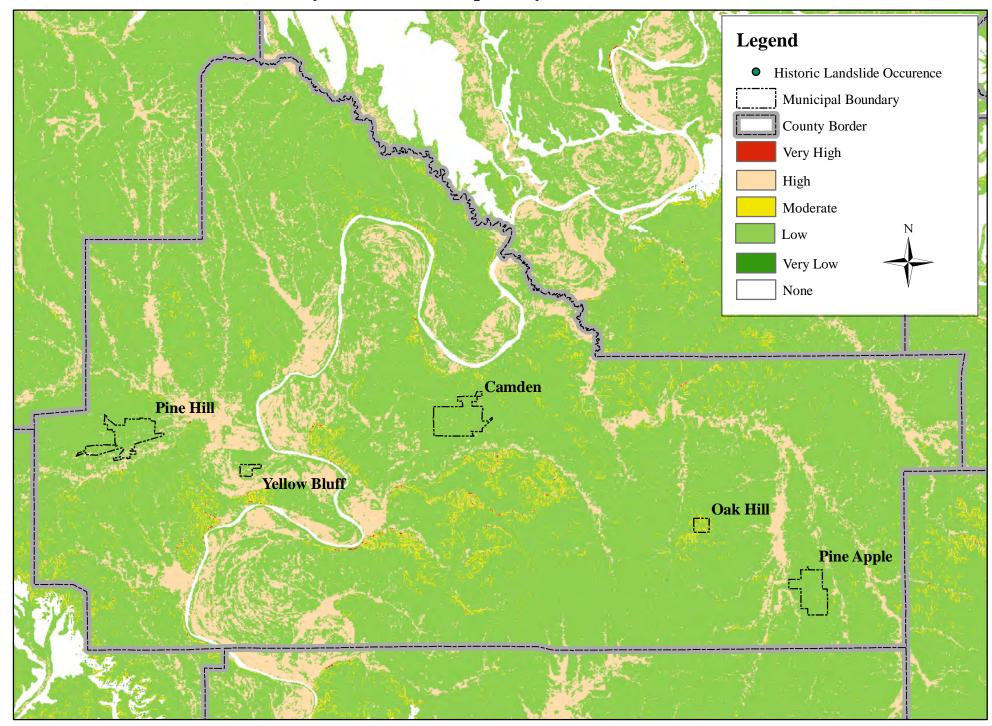

Wilcox County Landslide Susceptibility and Historical Occurrence

Wilcox County Landslide Susceptibility and Historical Occurrence