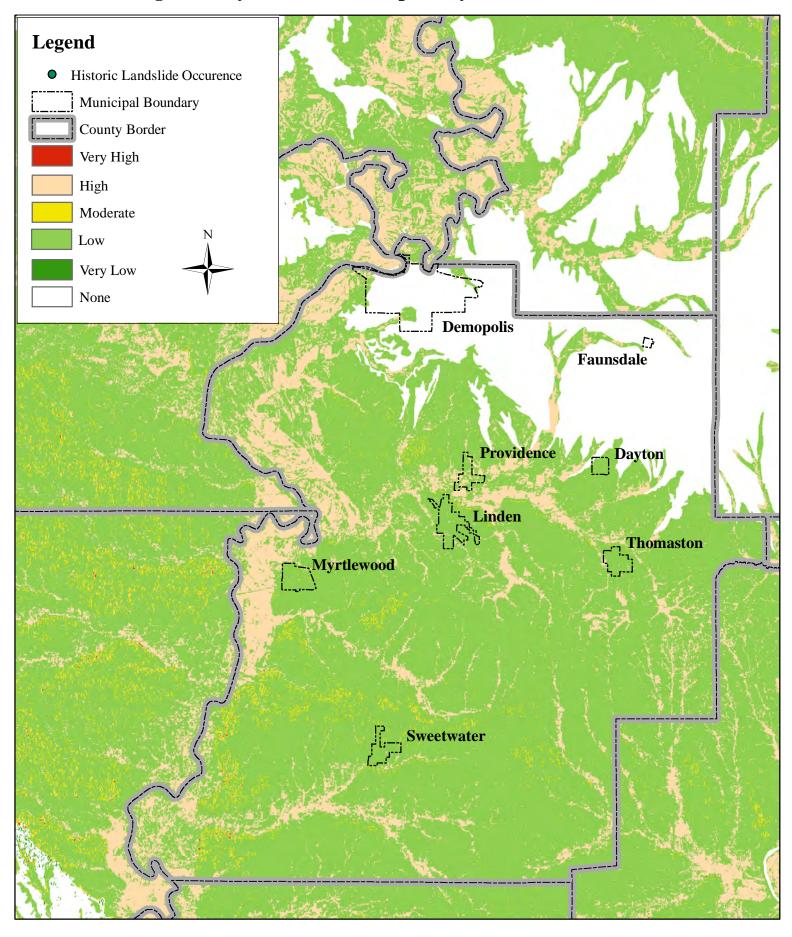

Pickens County Landslide Susceptibility and Historical Occurrence

**Bibb County Landslide Susceptibility and Historical Occurrence** 

Wilcox County Landslide Susceptibility and Historical Occurrence

Wilcox County Landslide Susceptibility and Historical Occurrence