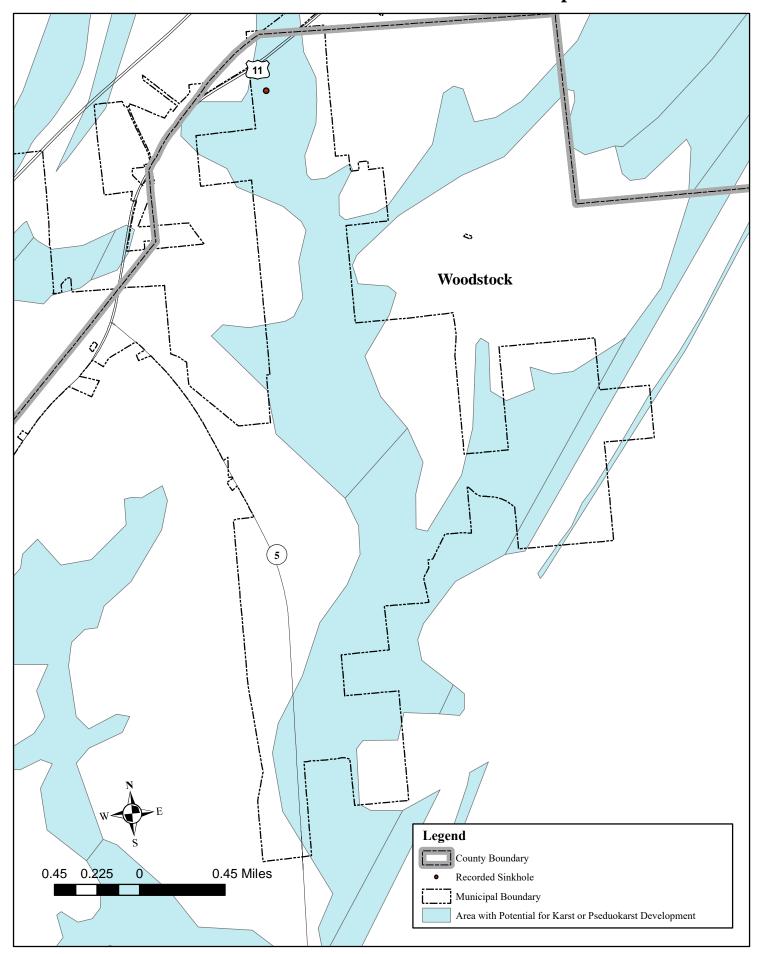

# Bibb County Areas Underlain By Soluble Rocks with Potential for Karst or Pseudokarst Development