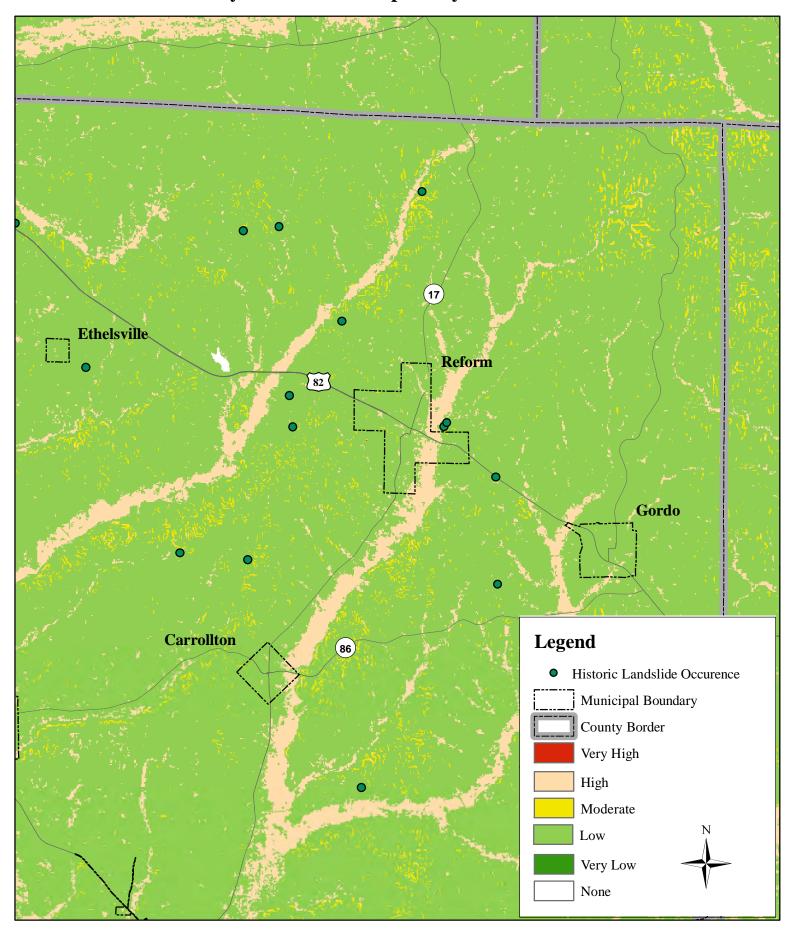

Pickens County Landslide Susceptibility and Historical Occurrence

**Bibb County Landslide Susceptibility and Historical Occurrence** 

Wilcox County Landslide Susceptibility and Historical Occurrence

Wilcox County Landslide Susceptibility and Historical Occurrence