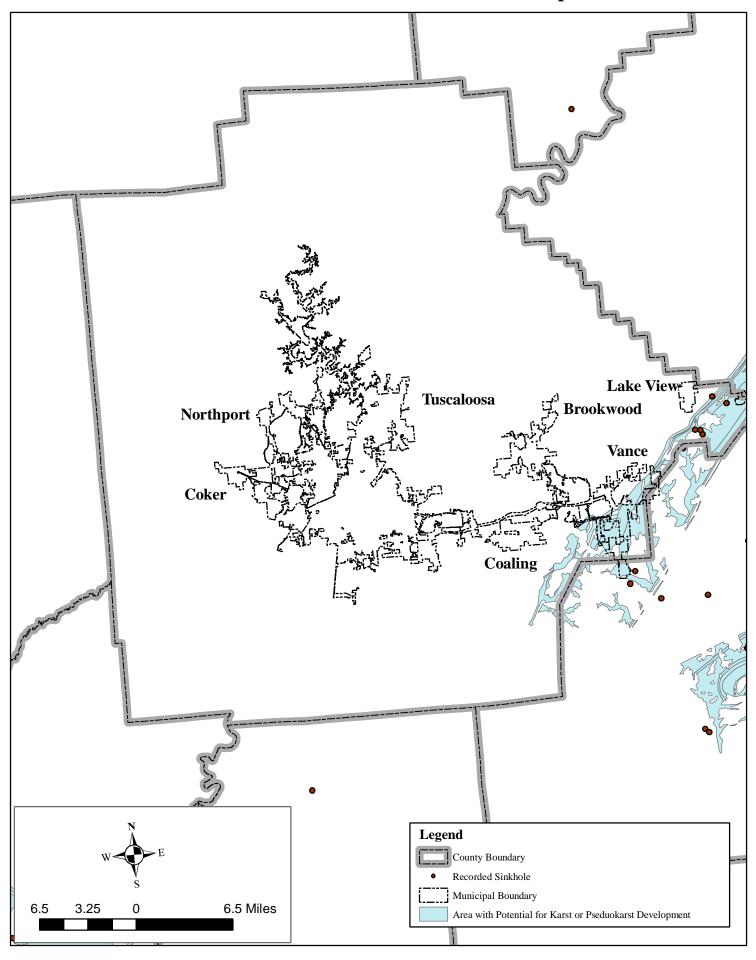

# Bibb County Areas Underlain By Soluble Rocks with Potential for Karst or Pseudokarst Development