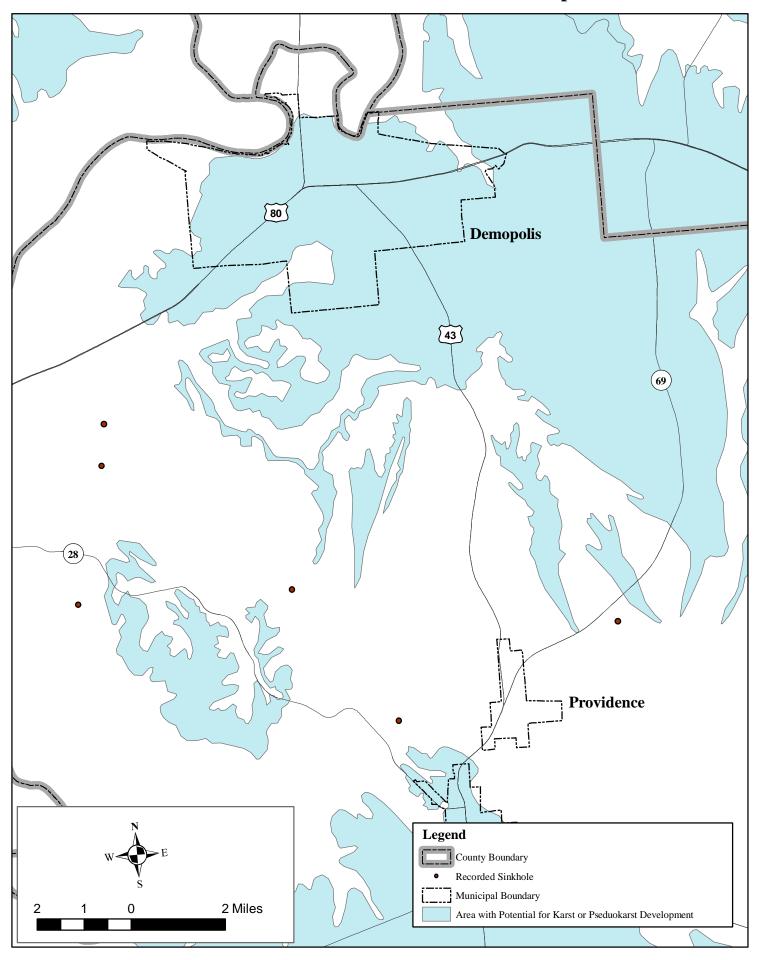

# Bibb County Areas Underlain By Soluble Rocks with Potential for Karst or Pseudokarst Development