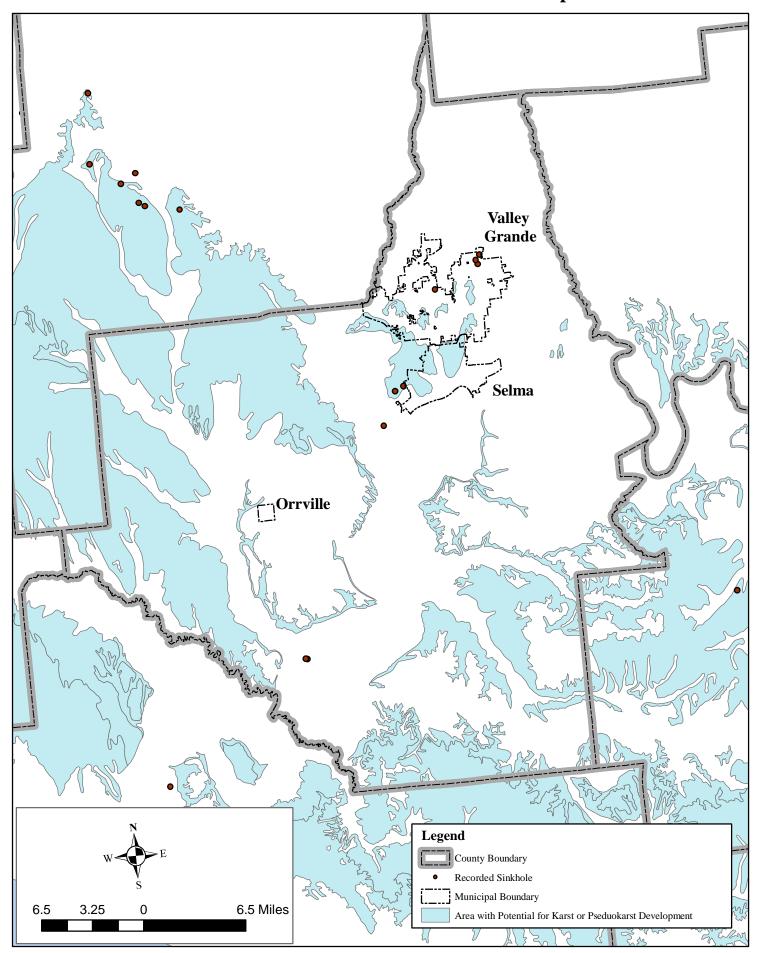

## Appendix E

Land Subsidence Maps by Jurisdiction

\*Only jurisdictions with areas of potential development and/or past occurrences have jurisdiction maps\*

# Bibb County Areas Underlain By Soluble Rocks with Potential for Karst or Pseudokarst Development