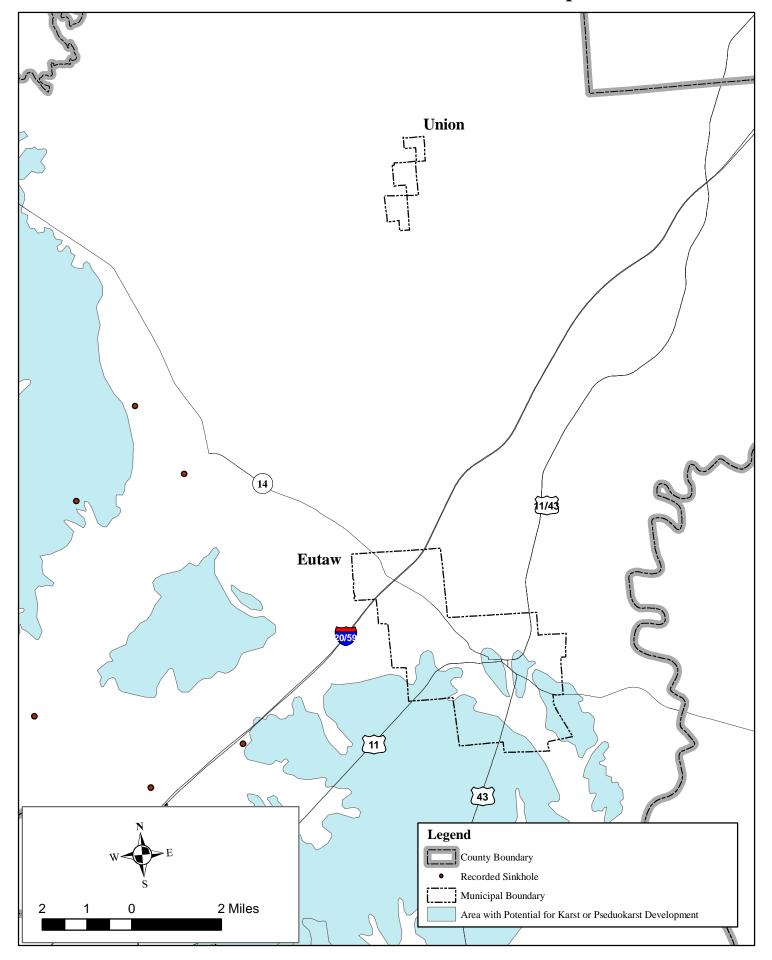

## Appendix E

Land Subsidence Maps by Jurisdiction

\*Only jurisdictions with areas of potential development and/or past occurrences have jurisdiction maps\*

# Bibb County Areas Underlain By Soluble Rocks with Potential for Karst or Pseudokarst Development