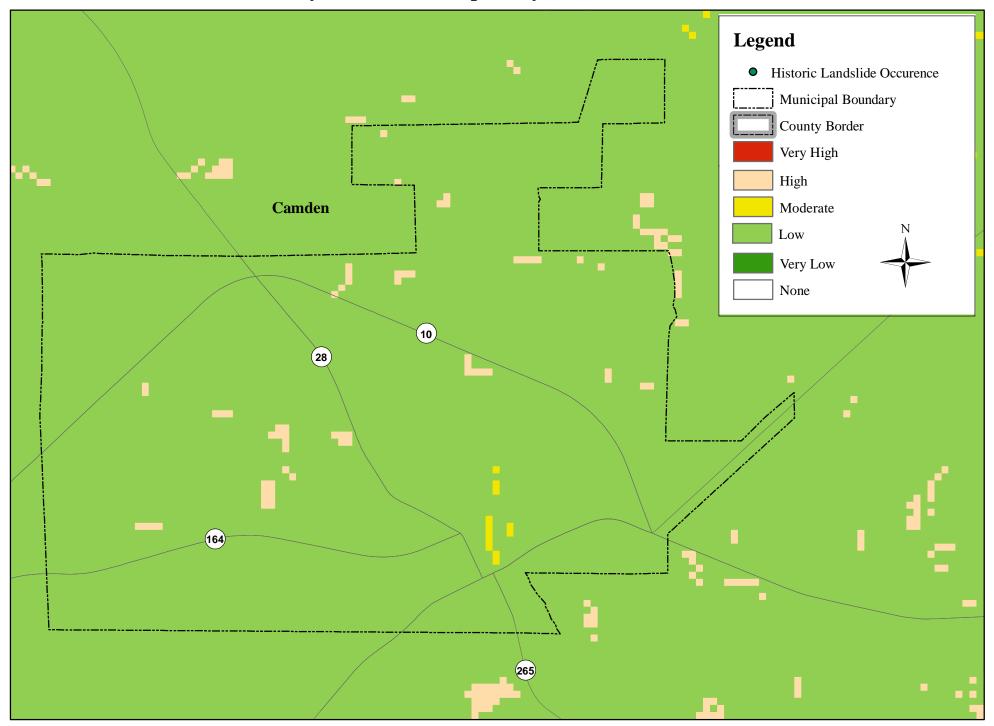

Wilcox County Landslide Susceptibility and Historical Occurrence

Wilcox County Landslide Susceptibility and Historical Occurrence