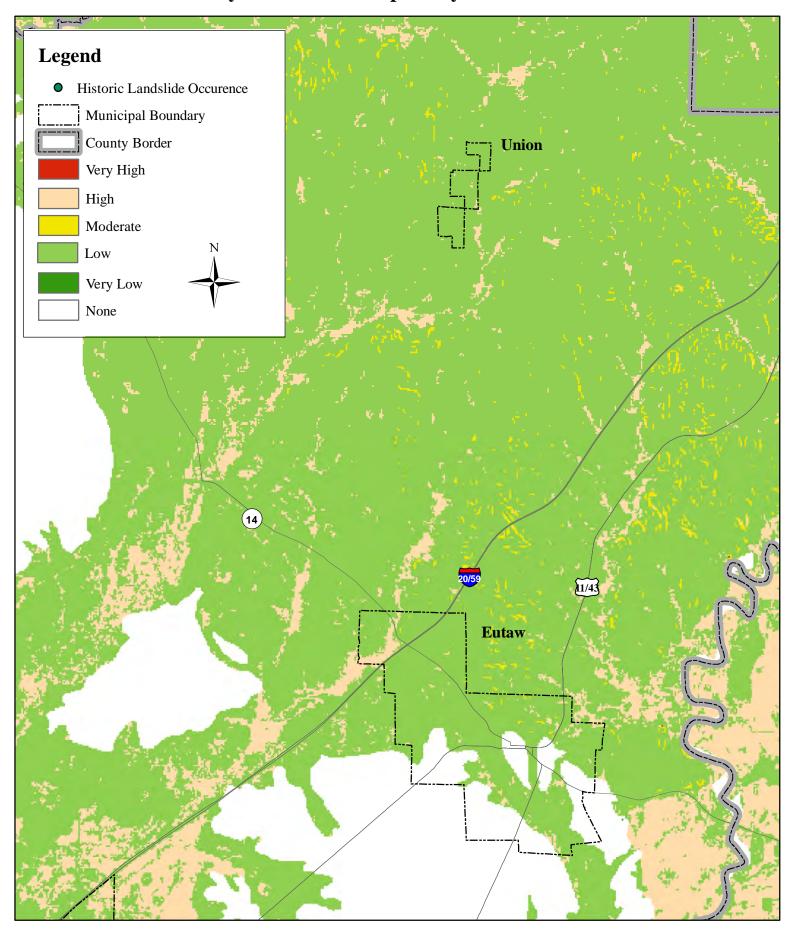

Pickens County Landslide Susceptibility and Historical Occurrence

**Bibb County Landslide Susceptibility and Historical Occurrence** 

Wilcox County Landslide Susceptibility and Historical Occurrence

Wilcox County Landslide Susceptibility and Historical Occurrence