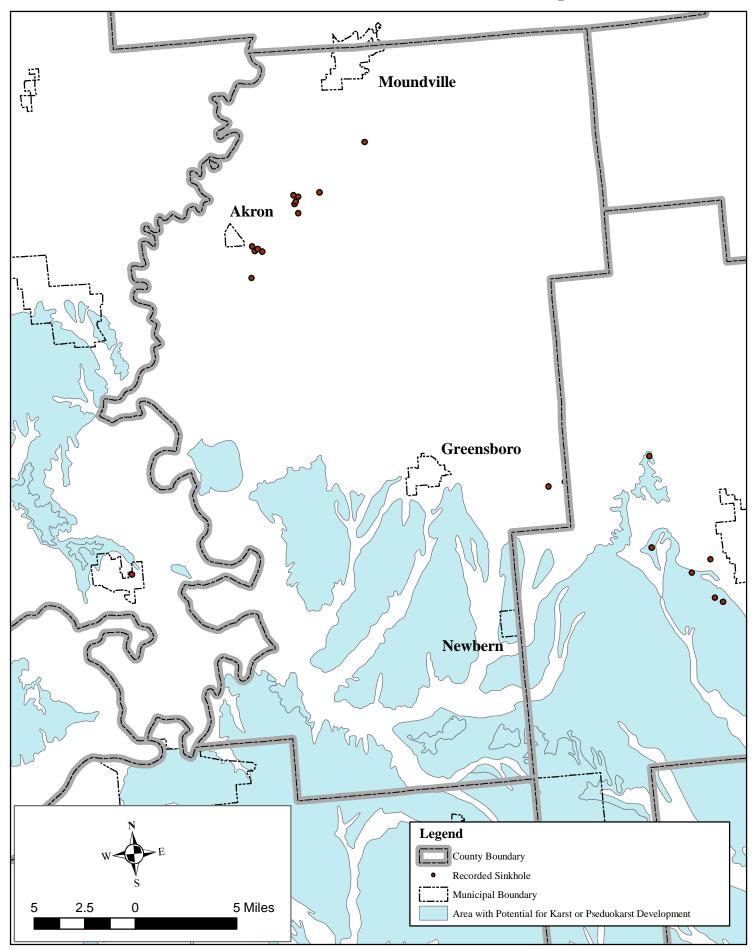

## Appendix E

Land Subsidence Maps by Jurisdiction

\*Only jurisdictions with areas of potential development and/or past occurrences have jurisdiction maps\*