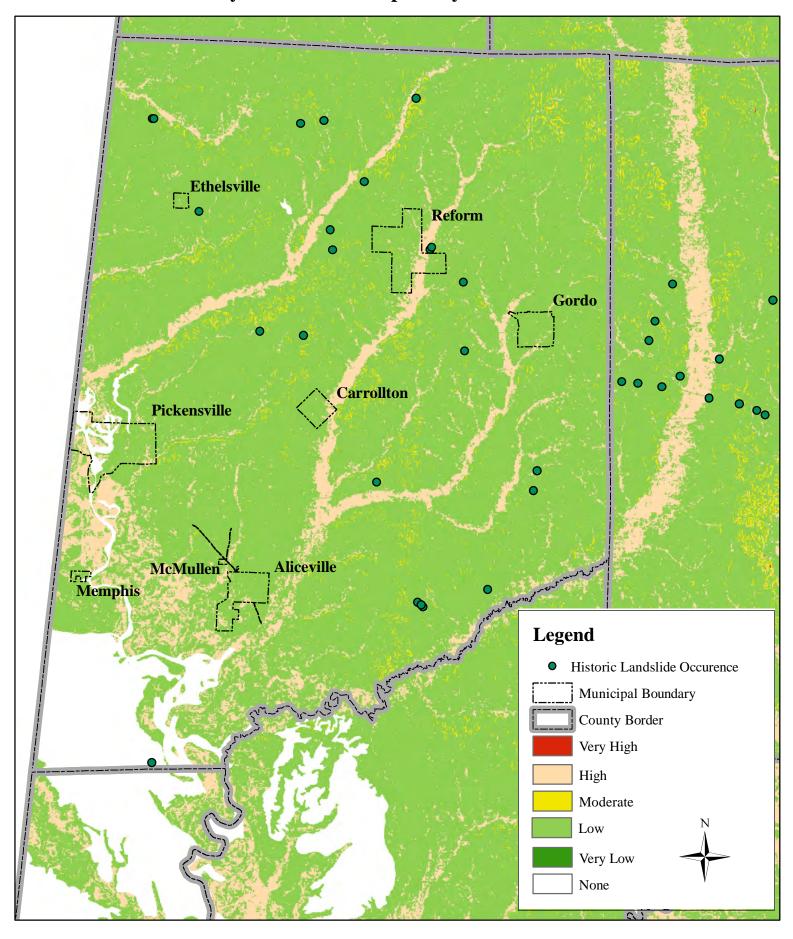

Pickens County Landslide Susceptibility and Historical Occurrence

**Bibb County Landslide Susceptibility and Historical Occurrence** 

Wilcox County Landslide Susceptibility and Historical Occurrence

Wilcox County Landslide Susceptibility and Historical Occurrence