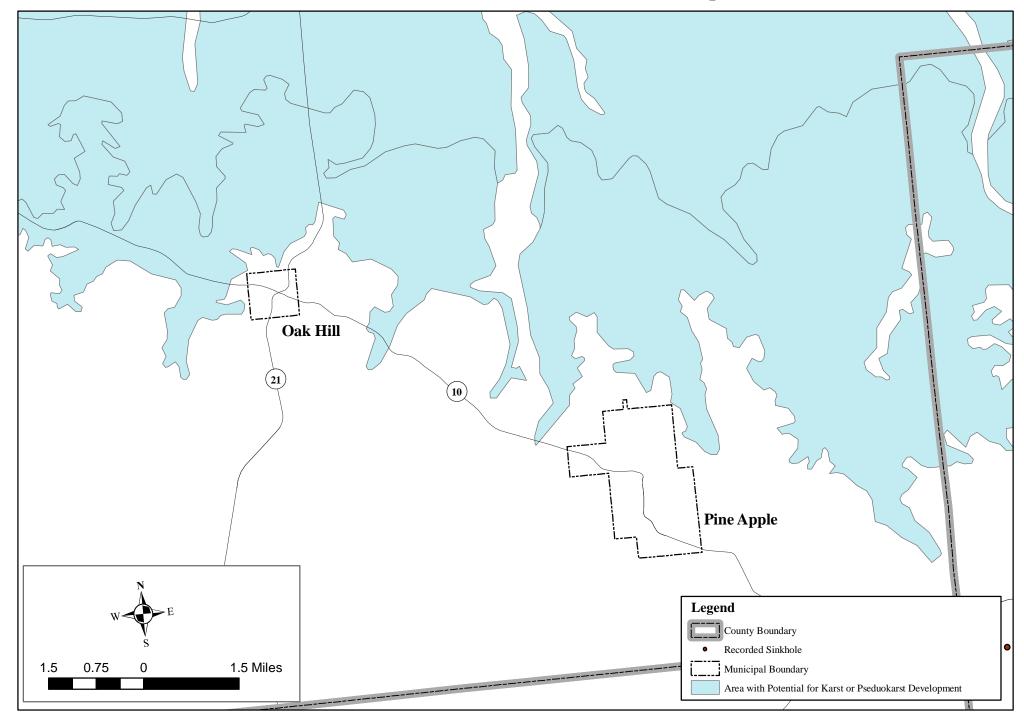

## Appendix E

Land Subsidence Maps by Jurisdiction

\*Only jurisdictions with areas of potential development and/or past occurrences have jurisdiction maps\*