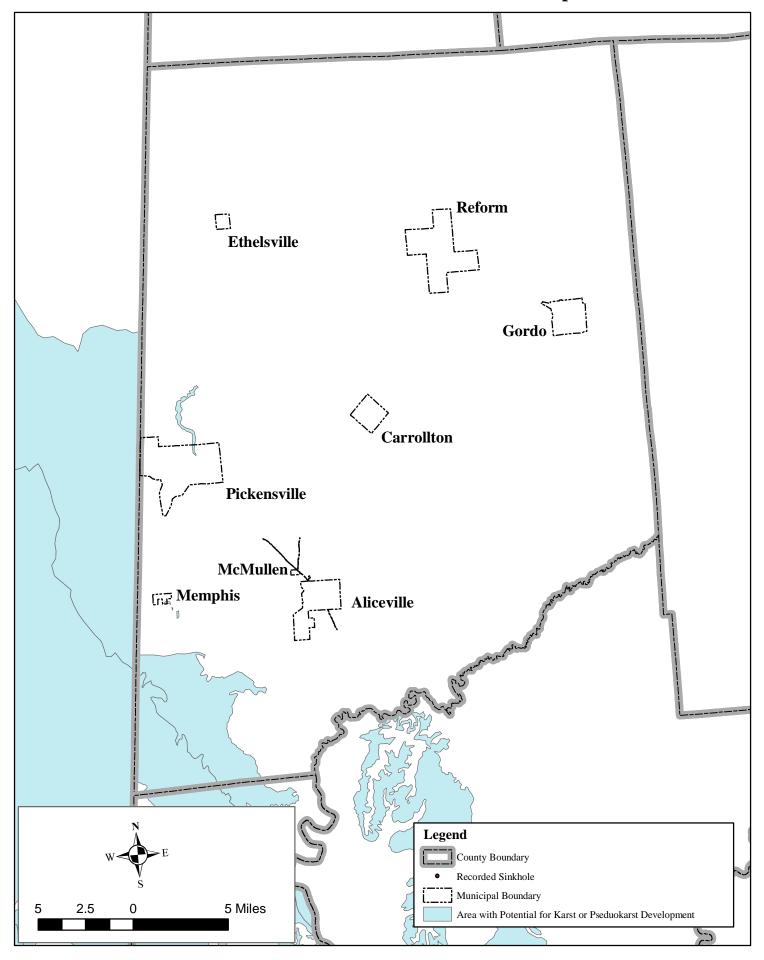

## Appendix E

Land Subsidence Maps by Jurisdiction

\*Only jurisdictions with areas of potential development and/or past occurrences have jurisdiction maps\*

# Bibb County Areas Underlain By Soluble Rocks with Potential for Karst or Pseudokarst Development