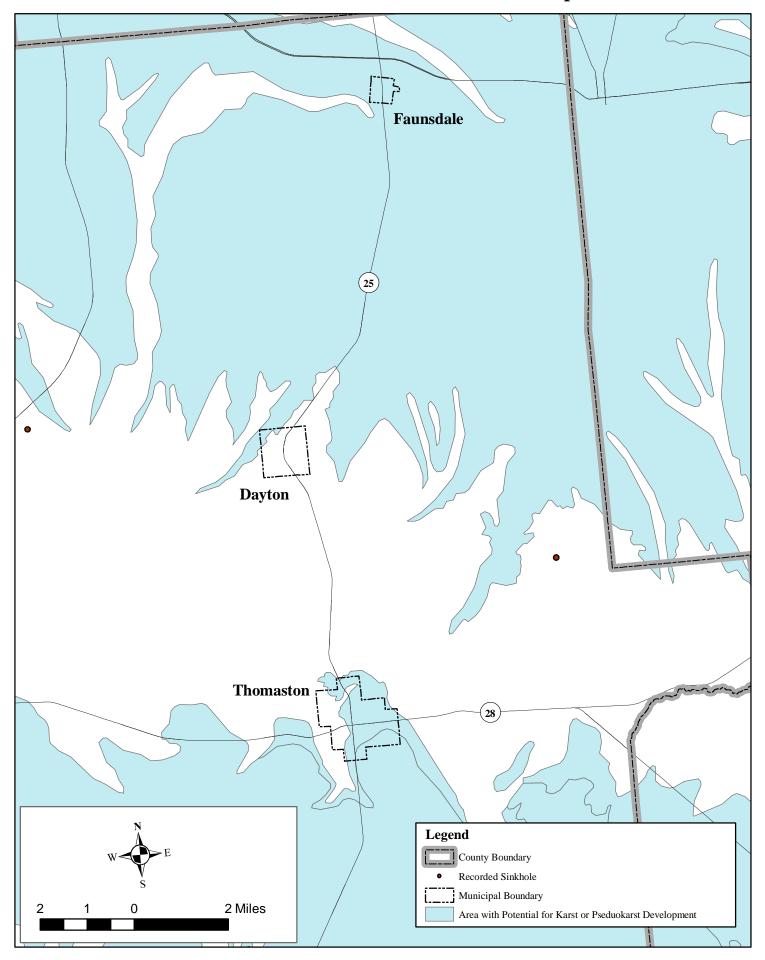

# Bibb County Areas Underlain By Soluble Rocks with Potential for Karst or Pseudokarst Development