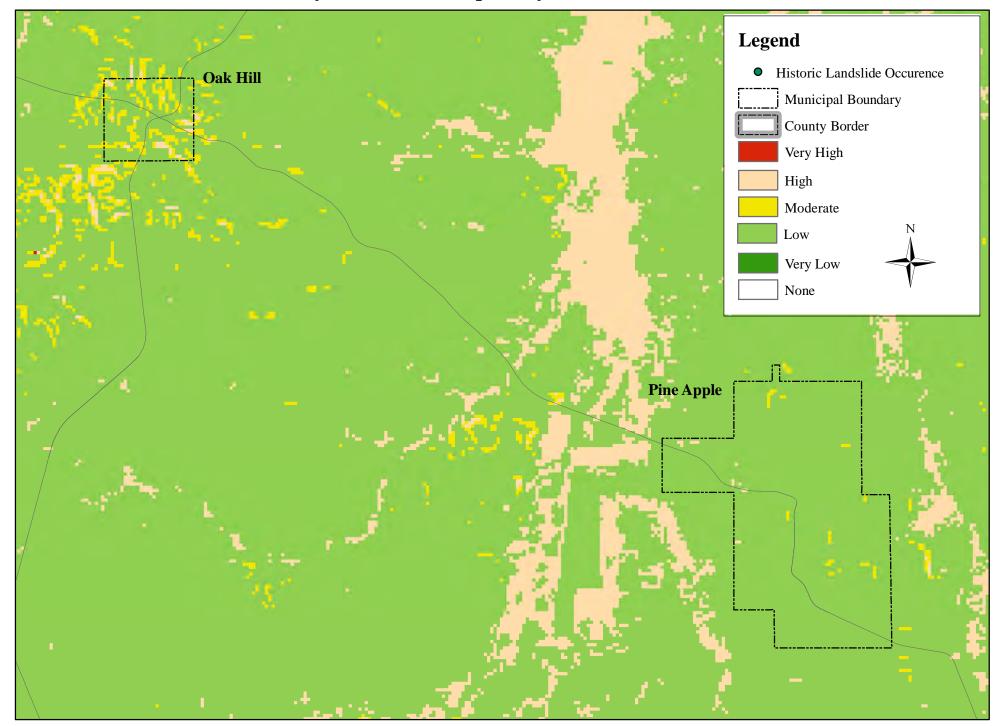

Wilcox County Landslide Susceptibility and Historical Occurrence

Wilcox County Landslide Susceptibility and Historical Occurrence