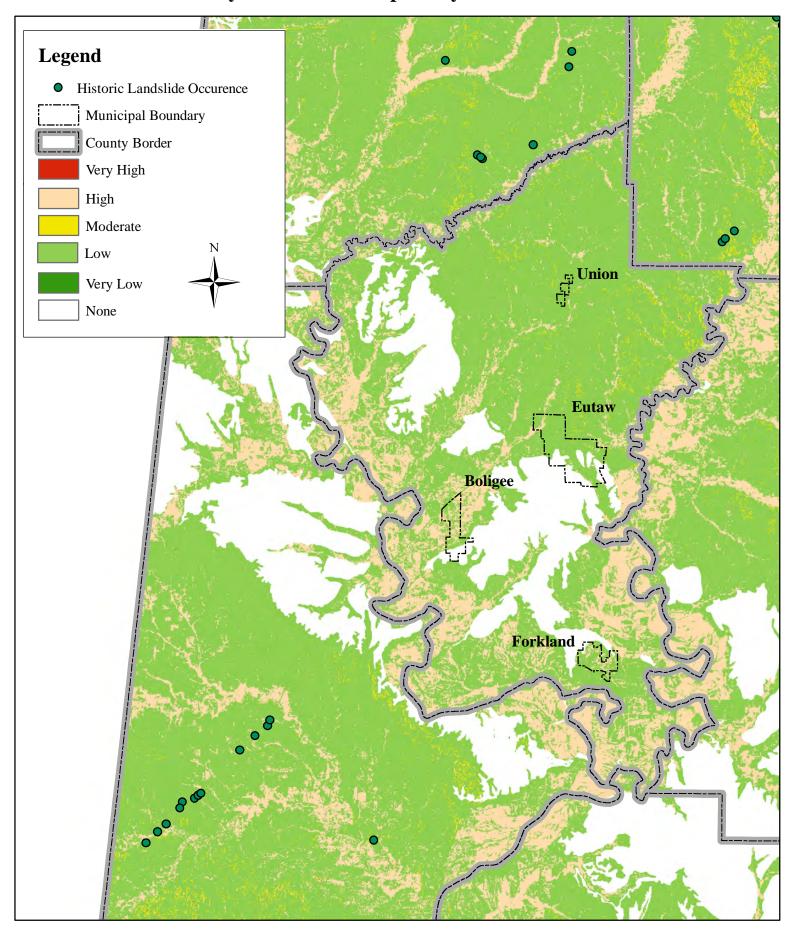

Pickens County Landslide Susceptibility and Historical Occurrence

**Bibb County Landslide Susceptibility and Historical Occurrence** 

Wilcox County Landslide Susceptibility and Historical Occurrence

Wilcox County Landslide Susceptibility and Historical Occurrence