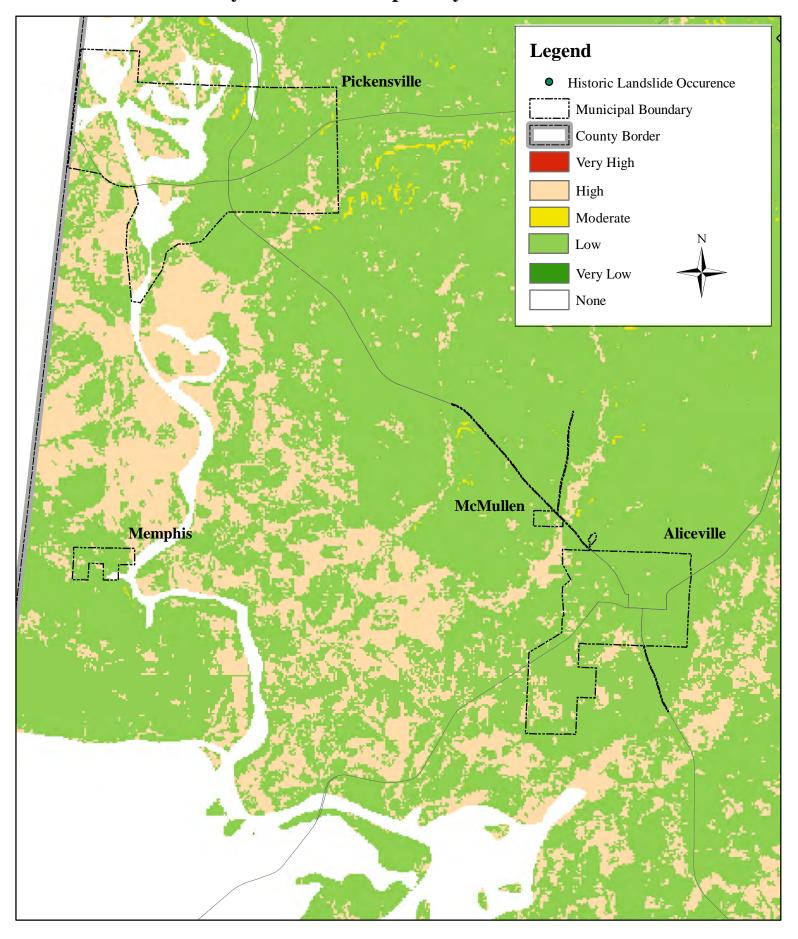

Pickens County Landslide Susceptibility and Historical Occurrence

**Bibb County Landslide Susceptibility and Historical Occurrence** 

Wilcox County Landslide Susceptibility and Historical Occurrence

Wilcox County Landslide Susceptibility and Historical Occurrence