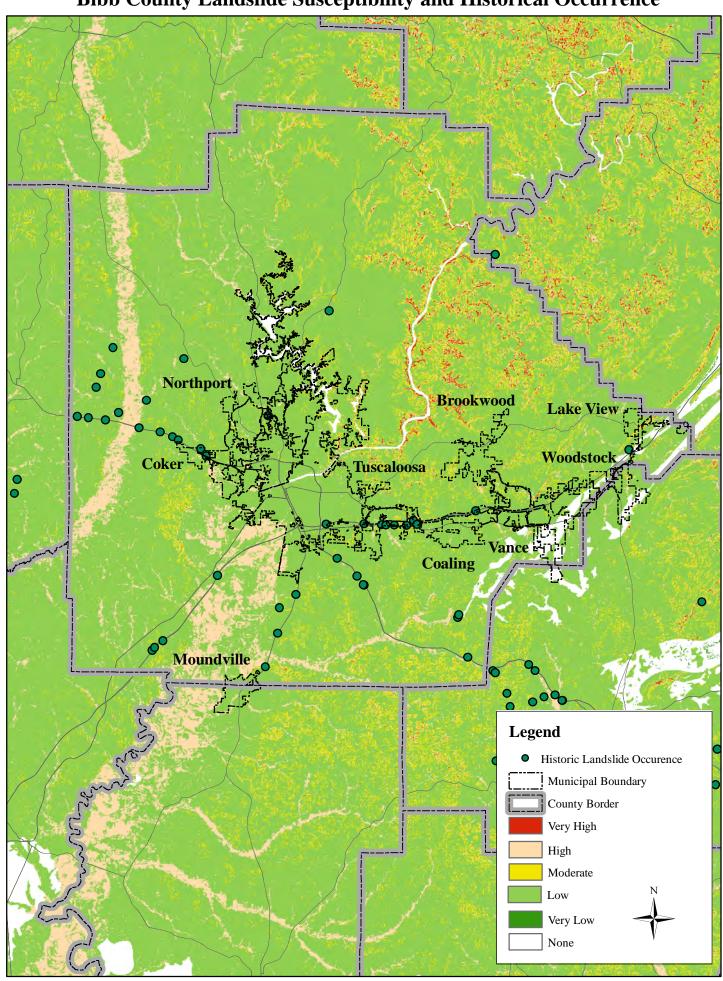

# Appendix D

Landslide Susceptibility and Historical Occurrences

**Bibb County Landslide Susceptibility and Historical Occurrence** 

**Bibb County Landslide Susceptibility and Historical Occurrence** 

**Bibb County Landslide Susceptibility and Historical Occurrence** 