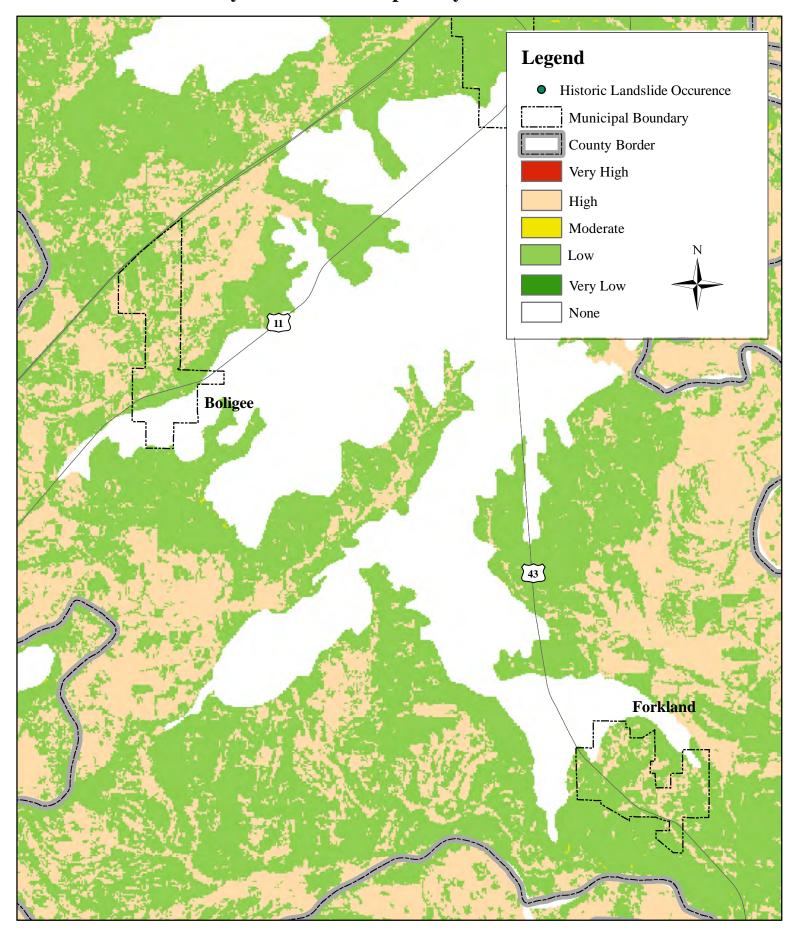

Wilcox County Landslide Susceptibility and Historical Occurrence

Wilcox County Landslide Susceptibility and Historical Occurrence