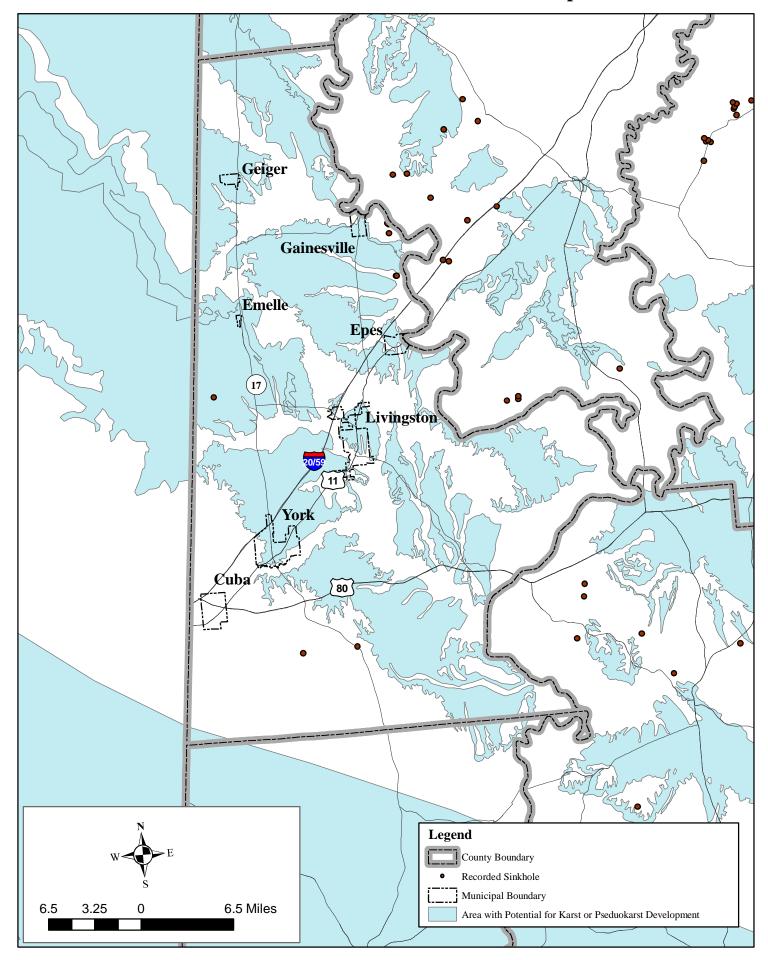

## Appendix E

Land Subsidence Maps by Jurisdiction

\*Only jurisdictions with areas of potential development and/or past occurrences have jurisdiction maps\*

# Bibb County Areas Underlain By Soluble Rocks with Potential for Karst or Pseudokarst Development