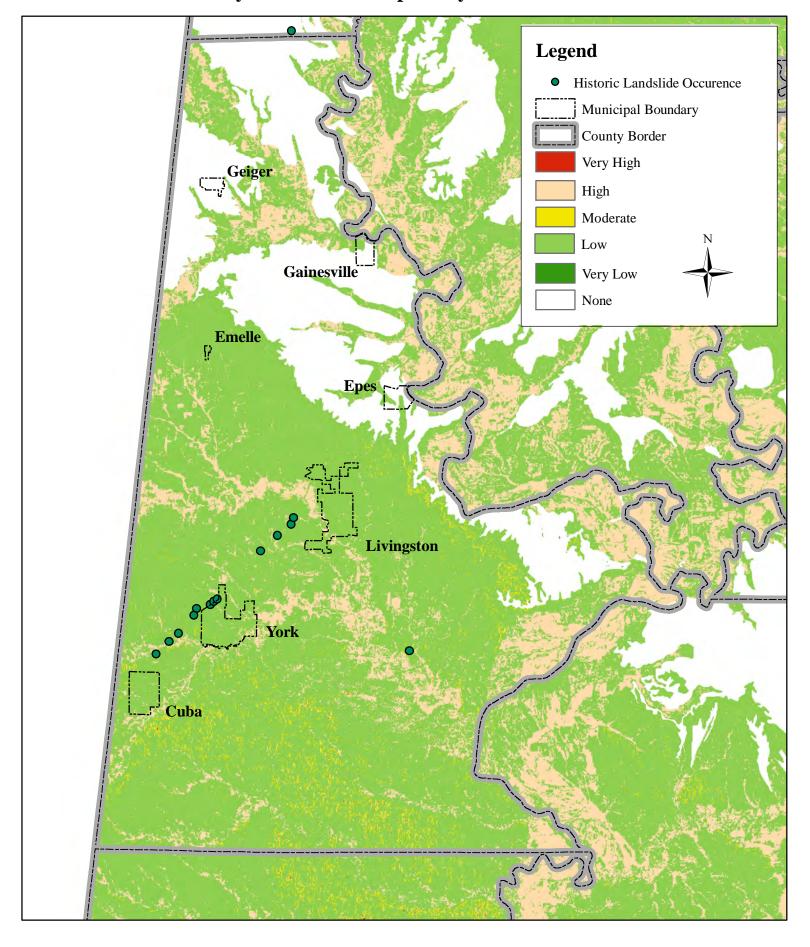

Pickens County Landslide Susceptibility and Historical Occurrence

**Bibb County Landslide Susceptibility and Historical Occurrence** 

Wilcox County Landslide Susceptibility and Historical Occurrence

Wilcox County Landslide Susceptibility and Historical Occurrence