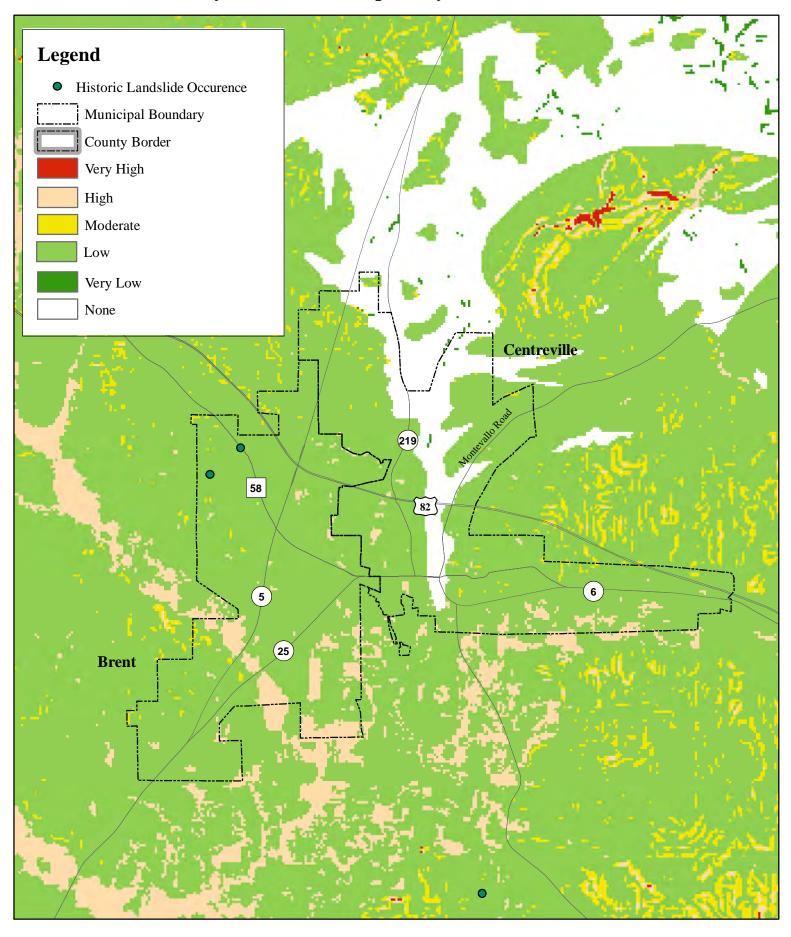

# Appendix D

Landslide Susceptibility and Historical Occurrences

**Bibb County Landslide Susceptibility and Historical Occurrence** 

**Bibb County Landslide Susceptibility and Historical Occurrence** 

**Bibb County Landslide Susceptibility and Historical Occurrence** 