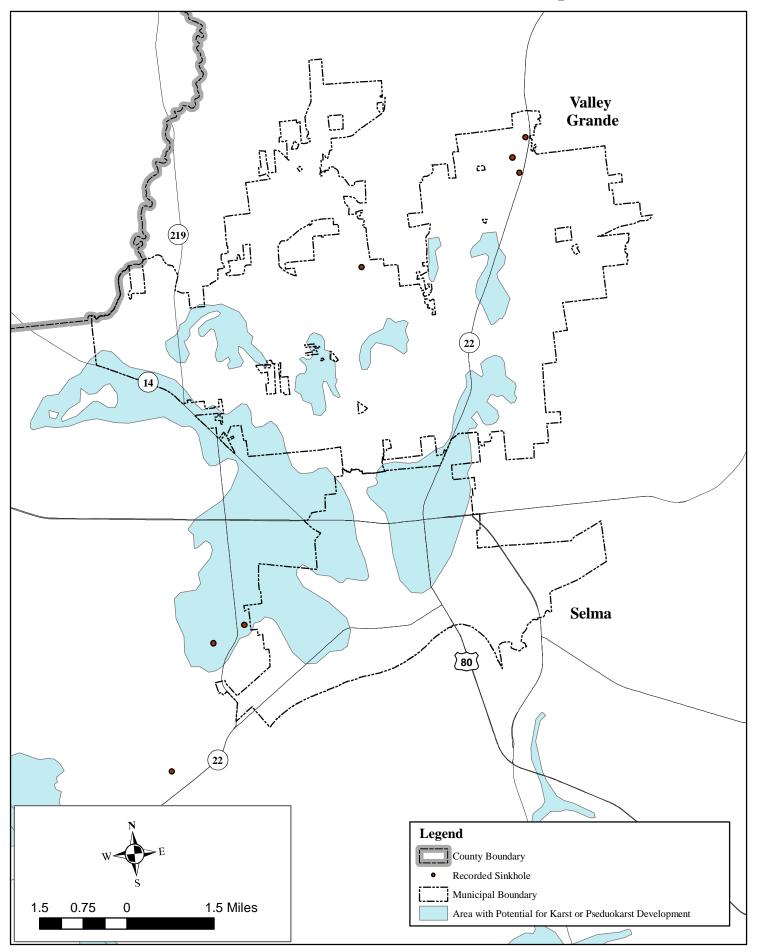

## Appendix E

Land Subsidence Maps by Jurisdiction

\*Only jurisdictions with areas of potential development and/or past occurrences have jurisdiction maps\*

# Bibb County Areas Underlain By Soluble Rocks with Potential for Karst or Pseudokarst Development