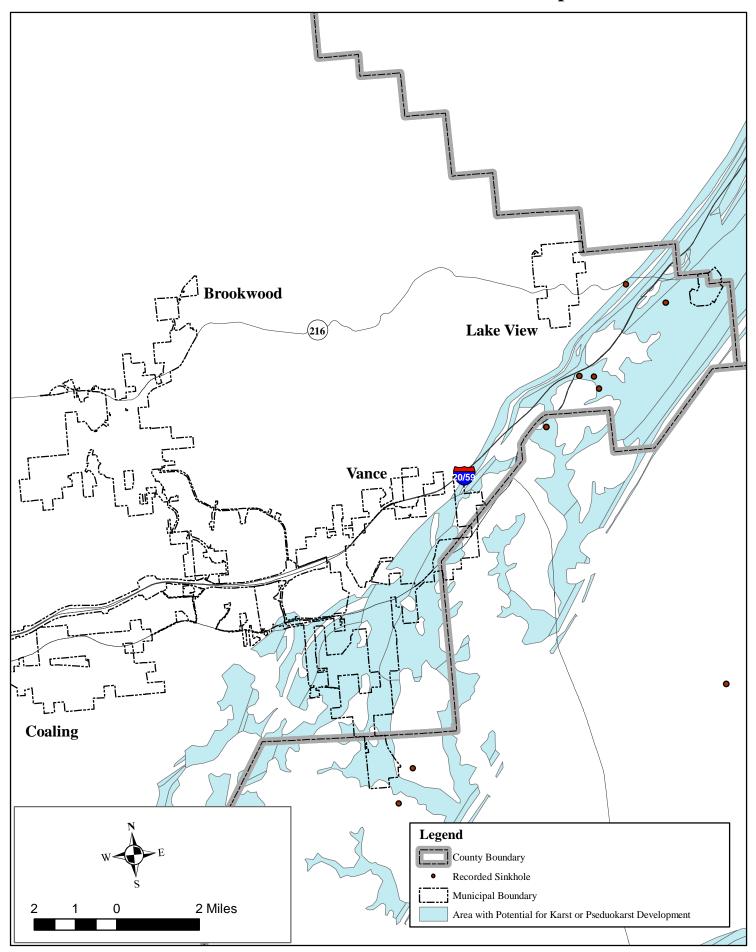

# Bibb County Areas Underlain By Soluble Rocks with Potential for Karst or Pseudokarst Development