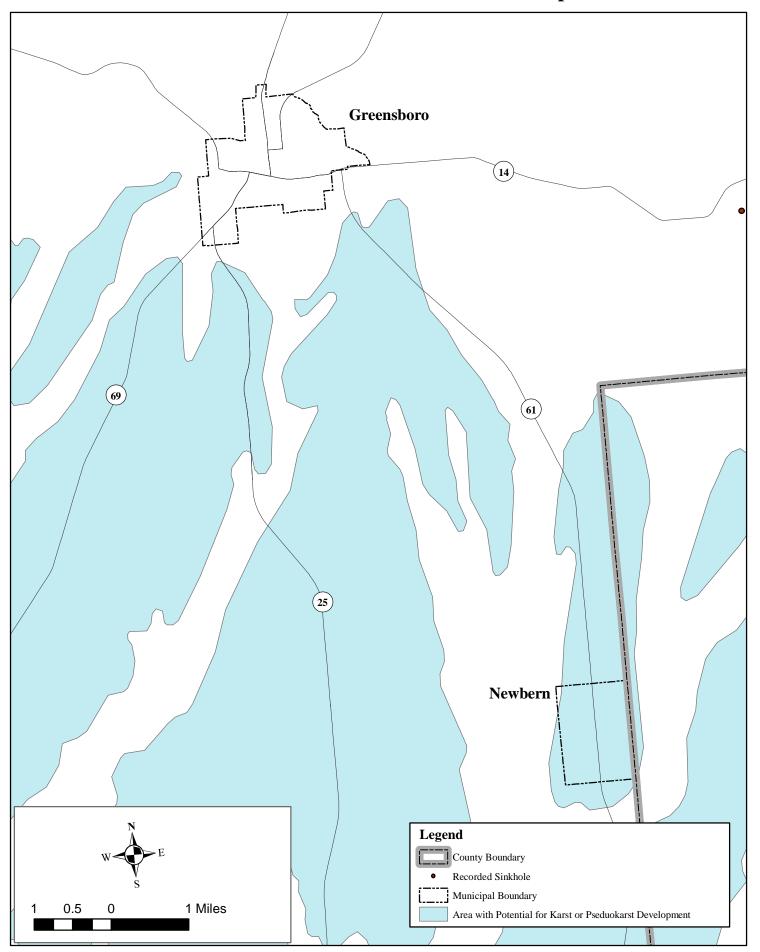

## Appendix E

Land Subsidence Maps by Jurisdiction

\*Only jurisdictions with areas of potential development and/or past occurrences have jurisdiction maps\*