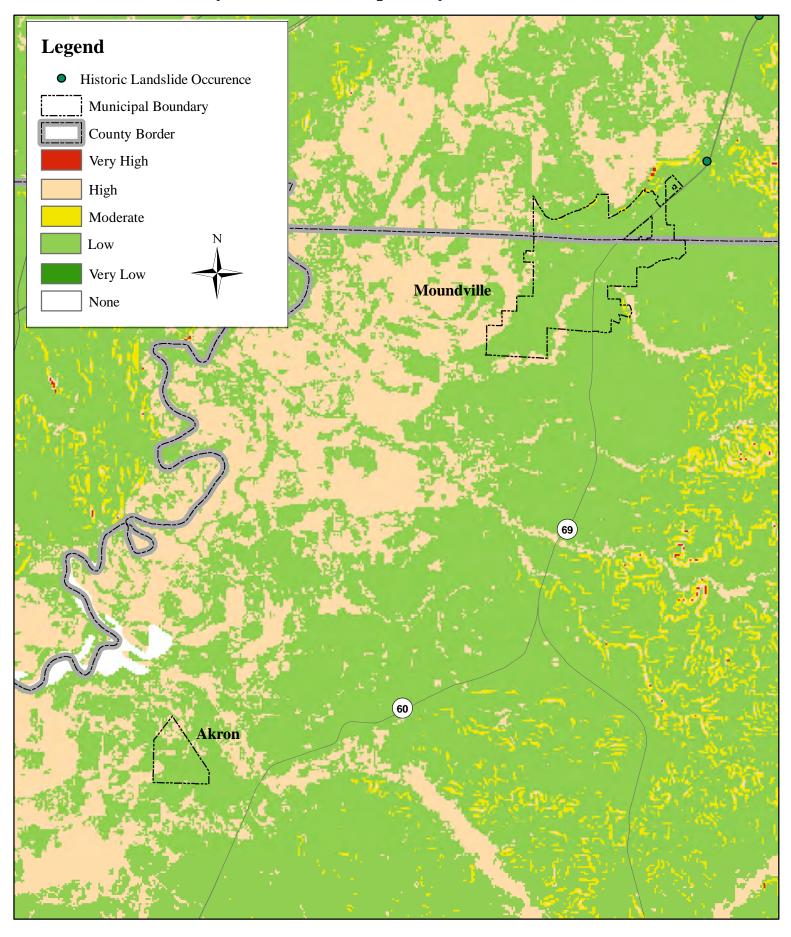

Hale County Landslide Susceptibility and Historical Occurrence

Hale County Landslide Susceptibility and Historical Occurrence

Hale County Landslide Susceptibility and Historical Occurrence

Pickens County Landslide Susceptibility and Historical Occurrence