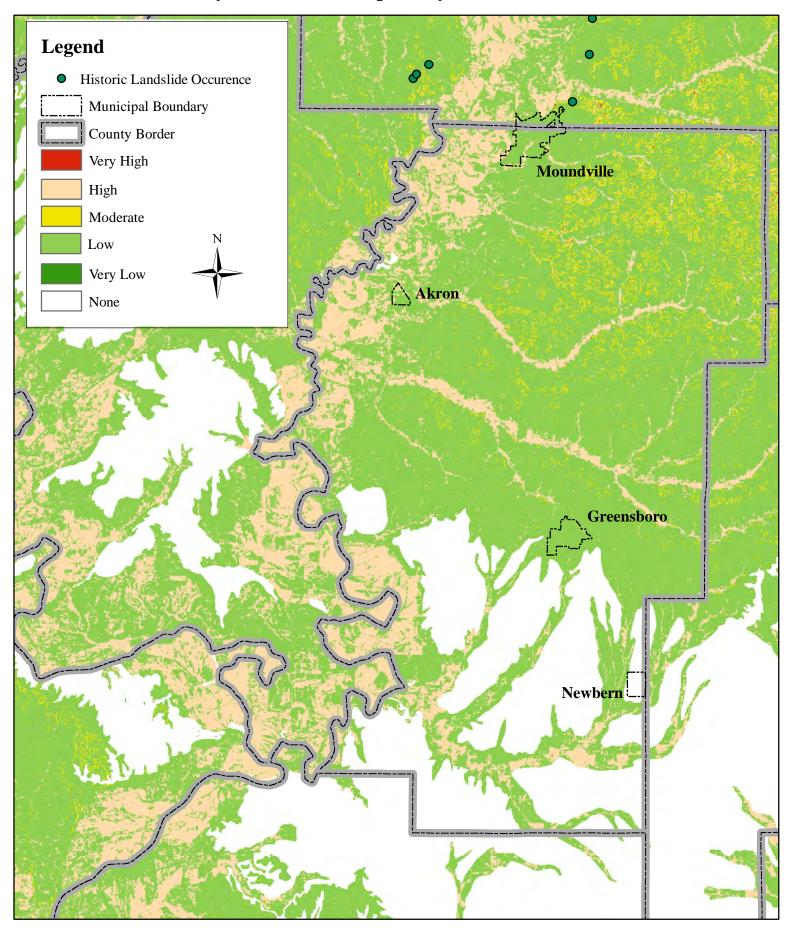

Hale County Landslide Susceptibility and Historical Occurrence

Hale County Landslide Susceptibility and Historical Occurrence

Hale County Landslide Susceptibility and Historical Occurrence

Pickens County Landslide Susceptibility and Historical Occurrence