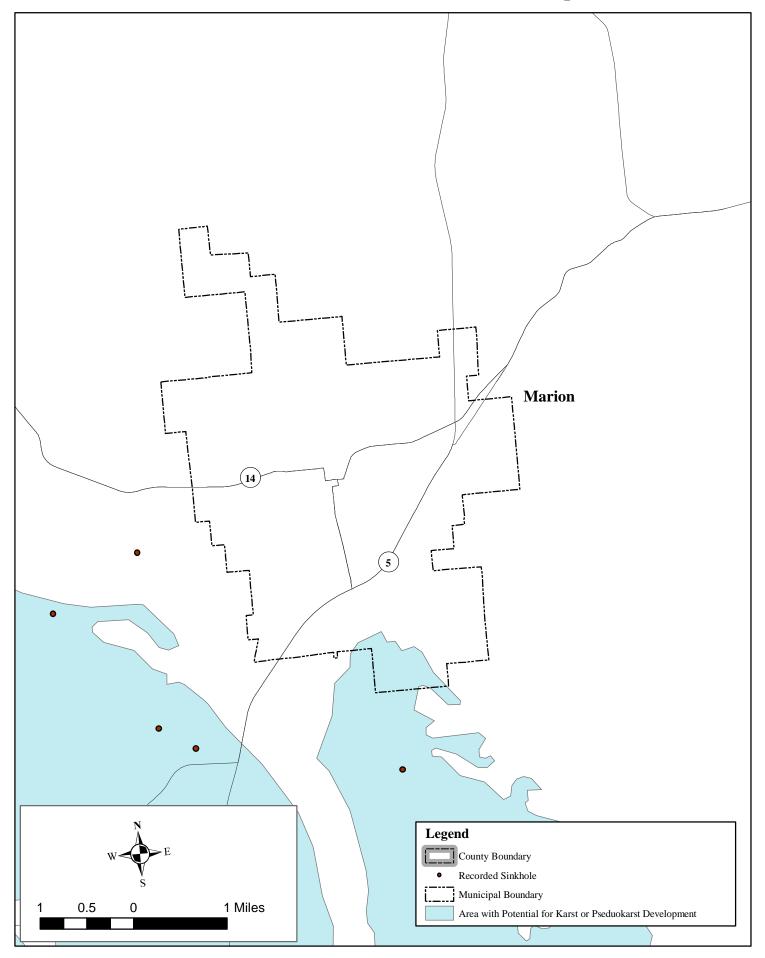

## Appendix E

Land Subsidence Maps by Jurisdiction

\*Only jurisdictions with areas of potential development and/or past occurrences have jurisdiction maps\*

# Bibb County Areas Underlain By Soluble Rocks with Potential for Karst or Pseudokarst Development