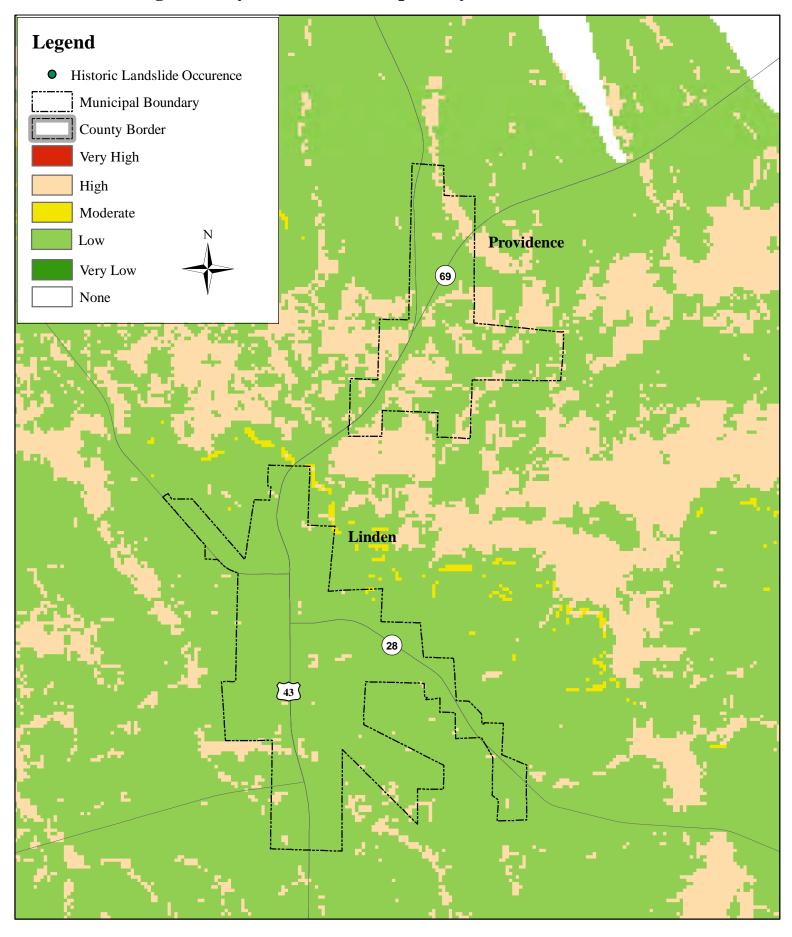

Pickens County Landslide Susceptibility and Historical Occurrence

**Bibb County Landslide Susceptibility and Historical Occurrence** 

Wilcox County Landslide Susceptibility and Historical Occurrence

Wilcox County Landslide Susceptibility and Historical Occurrence