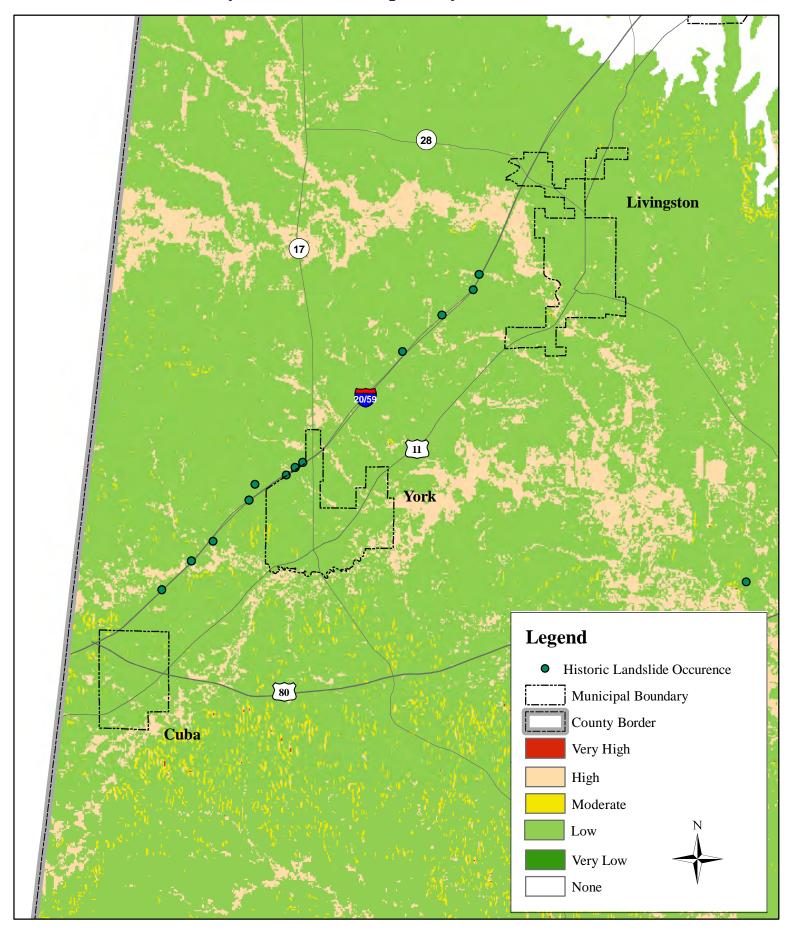

Pickens County Landslide Susceptibility and Historical Occurrence

**Bibb County Landslide Susceptibility and Historical Occurrence** 

Wilcox County Landslide Susceptibility and Historical Occurrence

Wilcox County Landslide Susceptibility and Historical Occurrence

Wilcox County Landslide Susceptibility and Historical Occurrence

Wilcox County Landslide Susceptibility and Historical Occurrence