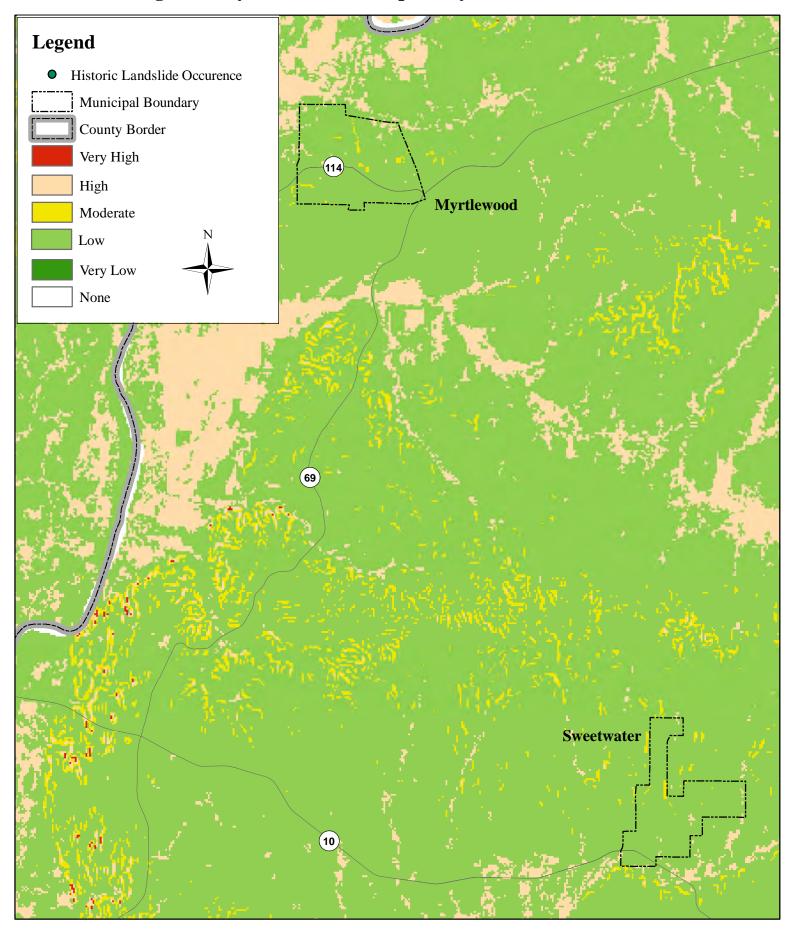

Pickens County Landslide Susceptibility and Historical Occurrence

**Bibb County Landslide Susceptibility and Historical Occurrence** 

Wilcox County Landslide Susceptibility and Historical Occurrence

Wilcox County Landslide Susceptibility and Historical Occurrence