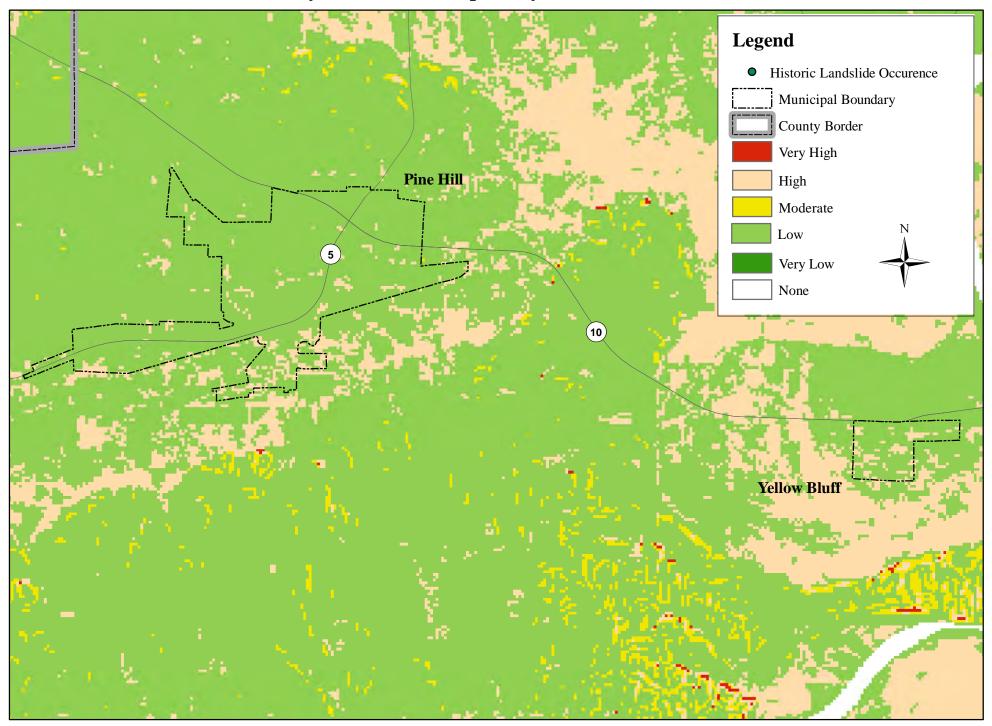

# Appendix D

Landslide Susceptibility and Historical Occurrences

**Bibb County Landslide Susceptibility and Historical Occurrence** 

**Bibb County Landslide Susceptibility and Historical Occurrence** 

**Bibb County Landslide Susceptibility and Historical Occurrence** 

Pickens County Landslide Susceptibility and Historical Occurrence

**Bibb County Landslide Susceptibility and Historical Occurrence** 

Wilcox County Landslide Susceptibility and Historical Occurrence

Wilcox County Landslide Susceptibility and Historical Occurrence