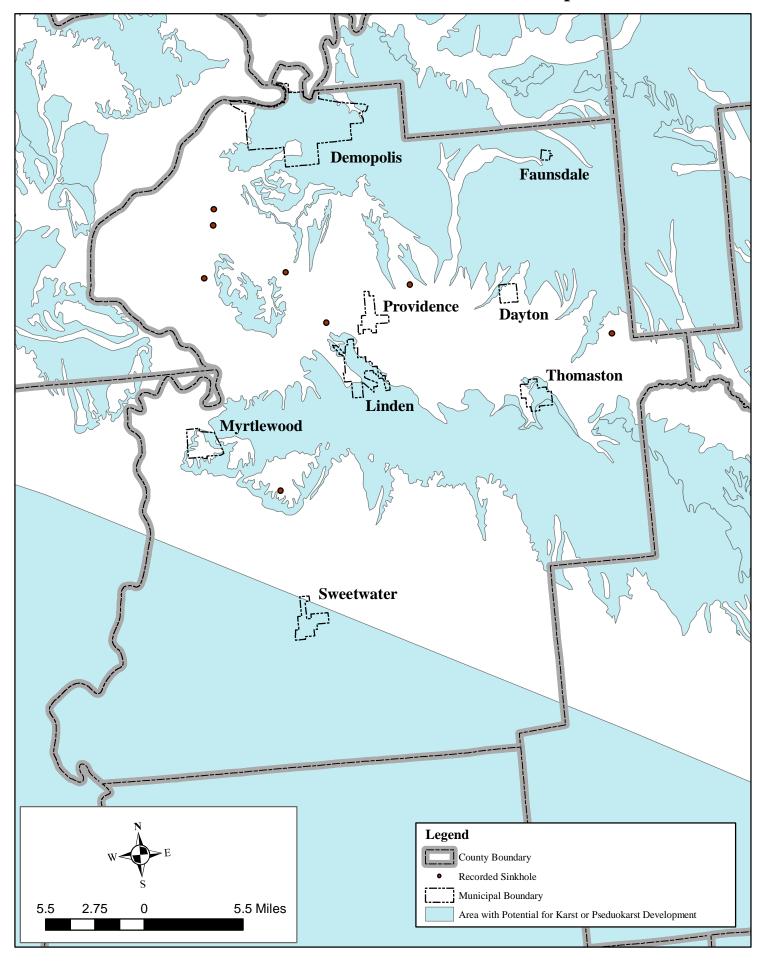

## Appendix E

Land Subsidence Maps by Jurisdiction

\*Only jurisdictions with areas of potential development and/or past occurrences have jurisdiction maps\*