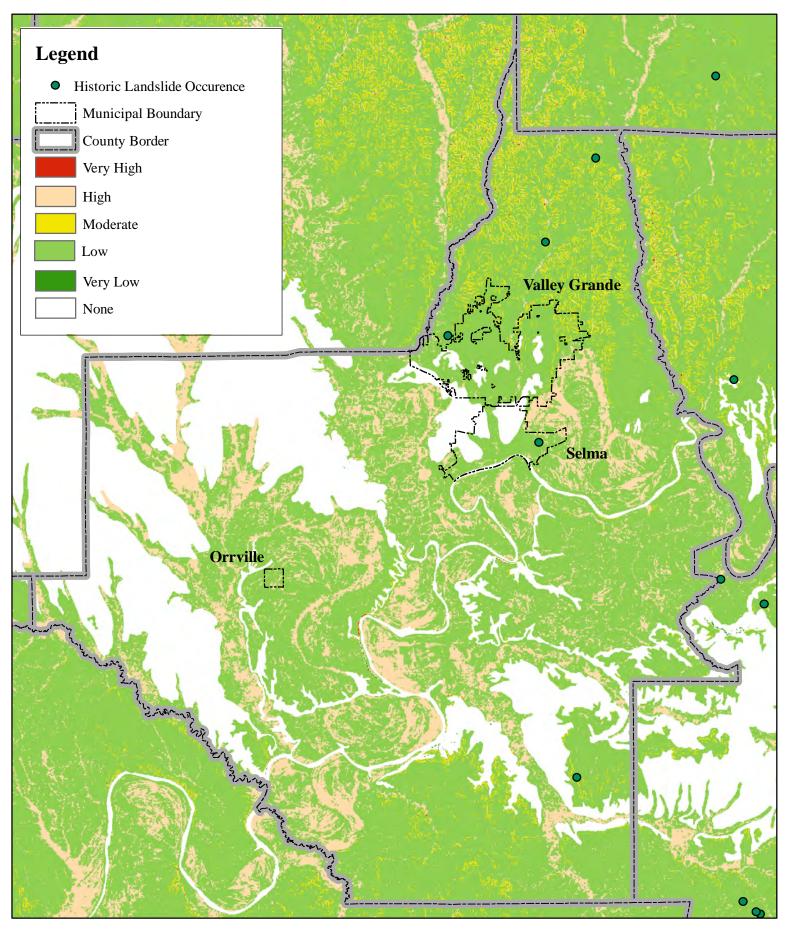

Wilcox County Landslide Susceptibility and Historical Occurrence

Wilcox County Landslide Susceptibility and Historical Occurrence