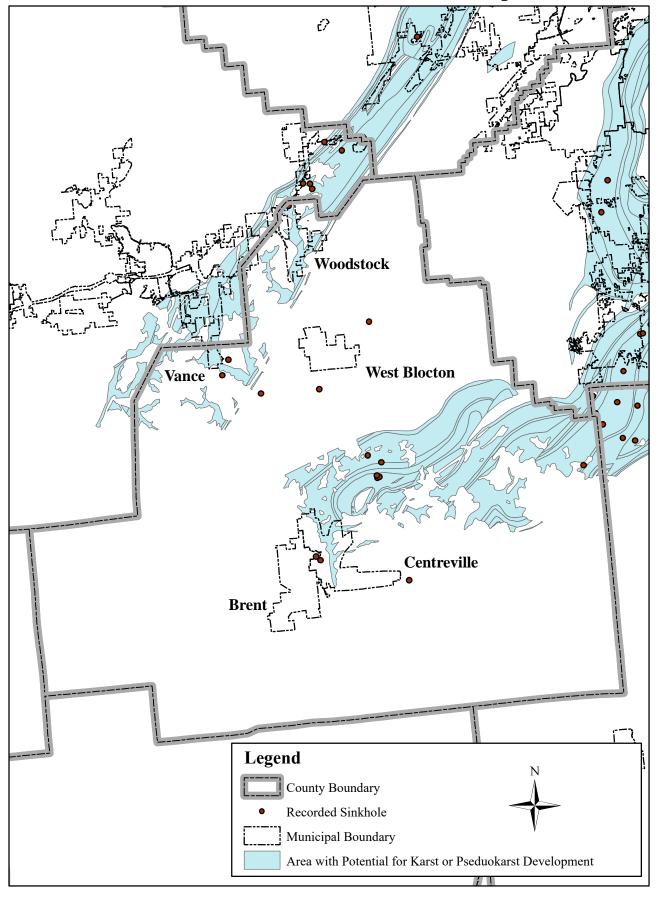

# Bibb County Areas Underlain By Soluble Rocks with Potential for Karst or Pseudokarst Development