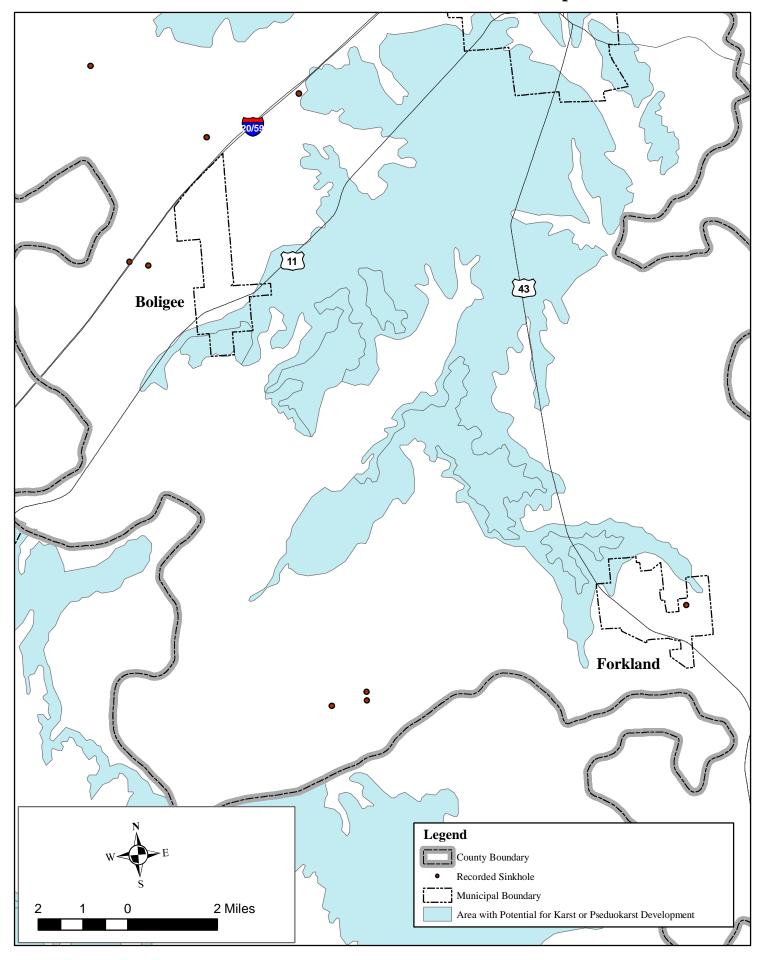

## Appendix E

Land Subsidence Maps by Jurisdiction

\*Only jurisdictions with areas of potential development and/or past occurrences have jurisdiction maps\*