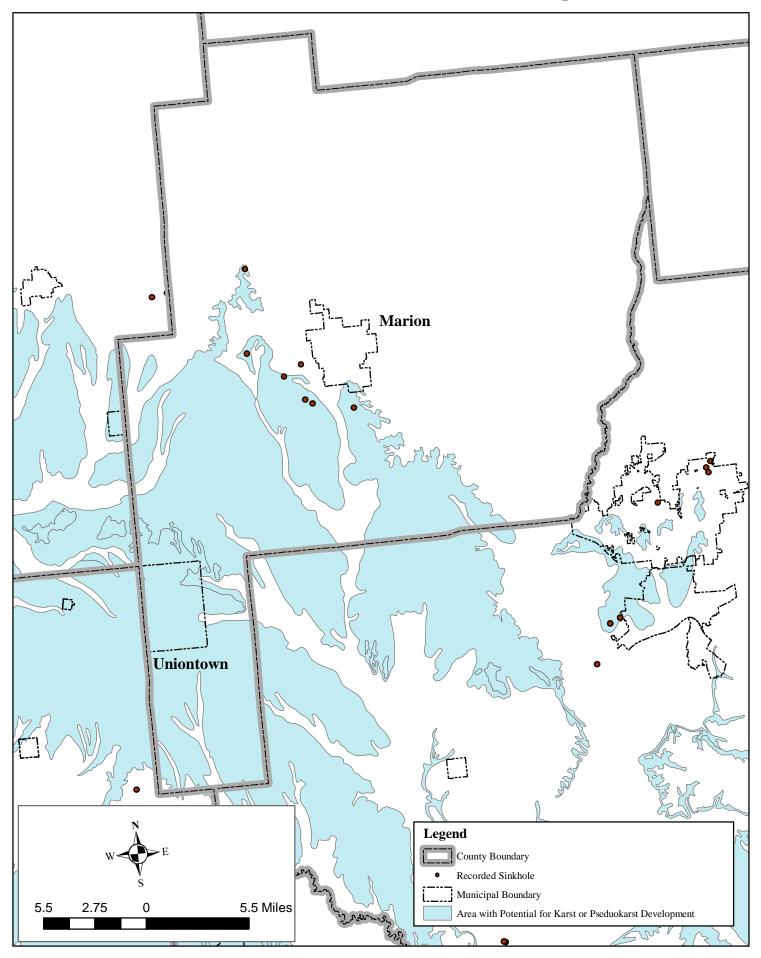

# Bibb County Areas Underlain By Soluble Rocks with Potential for Karst or Pseudokarst Development