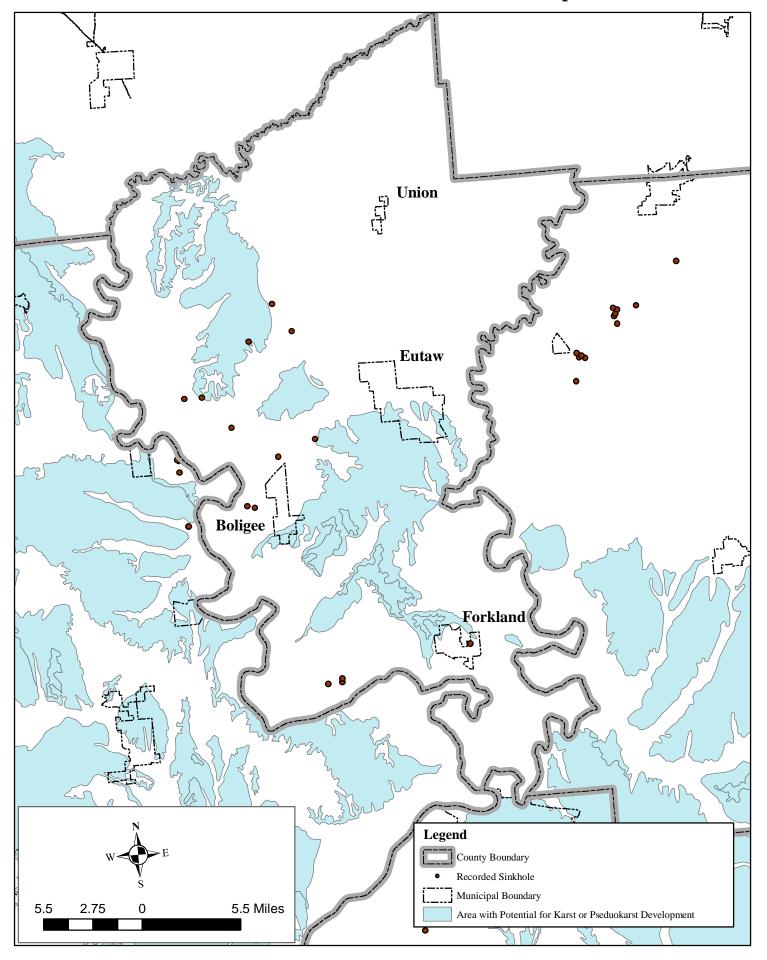

## Appendix E

Land Subsidence Maps by Jurisdiction

\*Only jurisdictions with areas of potential development and/or past occurrences have jurisdiction maps\*