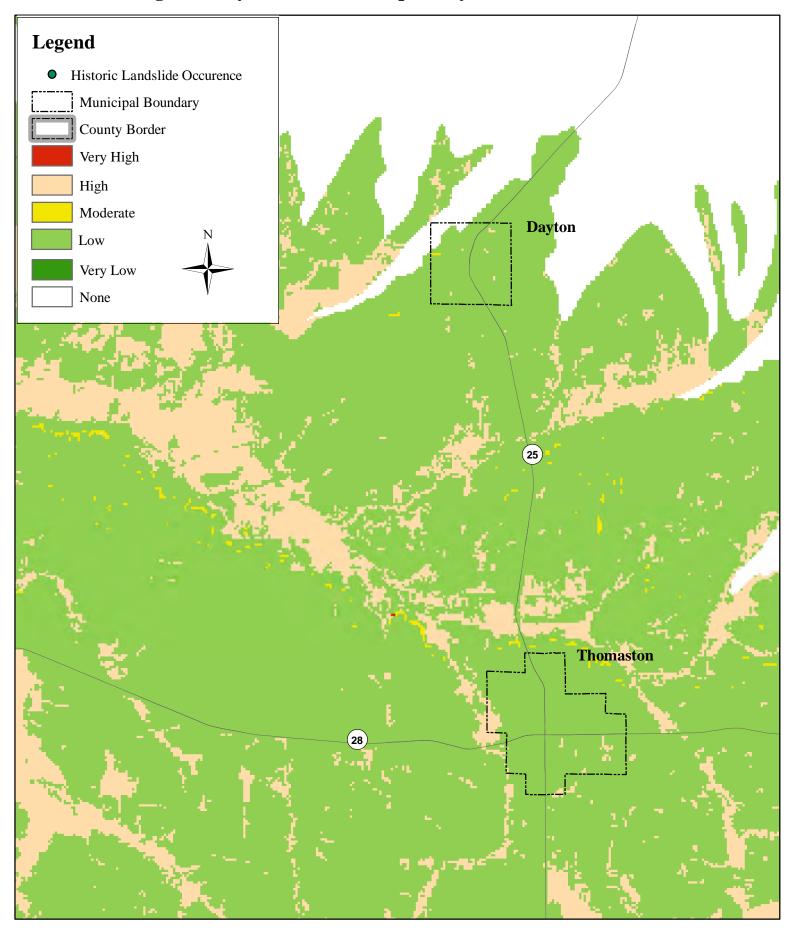

Pickens County Landslide Susceptibility and Historical Occurrence

**Bibb County Landslide Susceptibility and Historical Occurrence** 

Wilcox County Landslide Susceptibility and Historical Occurrence

Wilcox County Landslide Susceptibility and Historical Occurrence