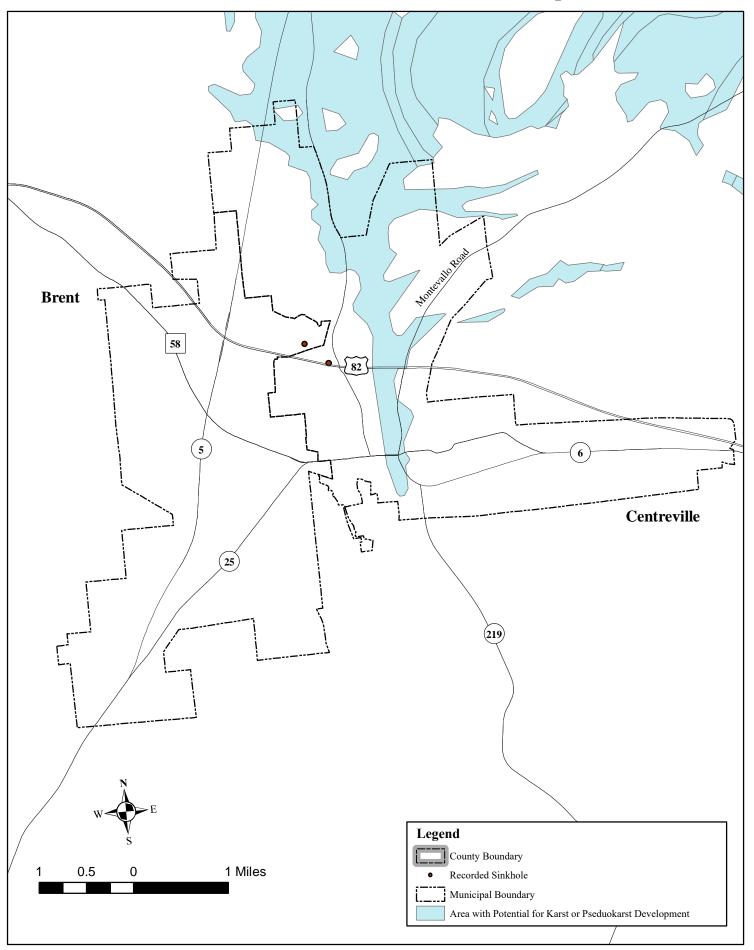

# Bibb County Areas Underlain By Soluble Rocks with Potential for Karst or Pseudokarst Development